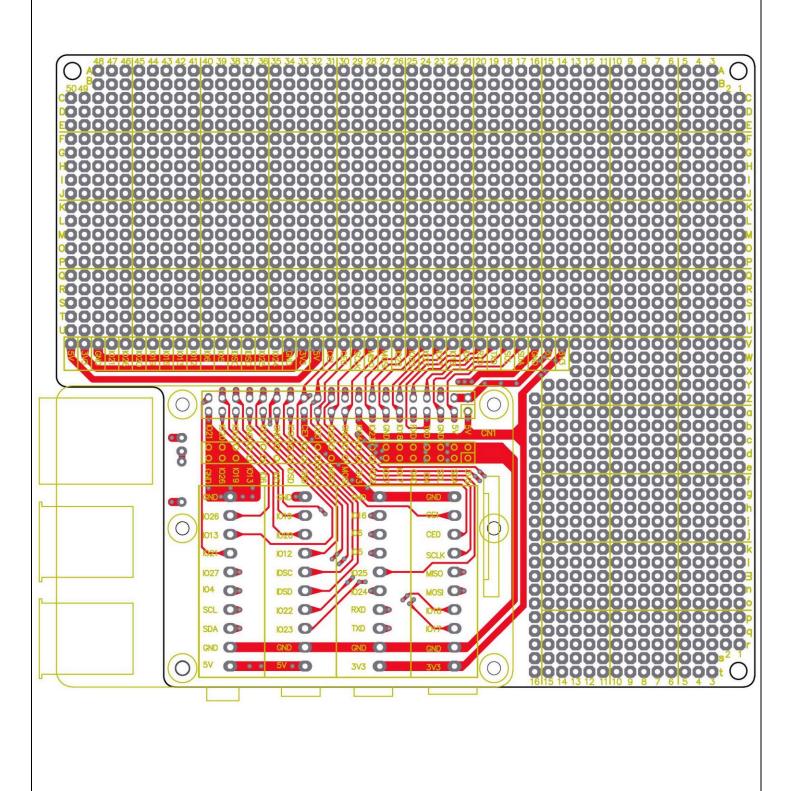

3 Model B+, Pi 4 Module B, Pi Zero or
  Pi Zero W.
- The kit include prototype PCB, terminal blocks, terminal block labels, pin head connector, standoffs, screws, resistor and LED. (Note: the item not include Raspberry Pi board).
- PCB: FR-4 fiber glass PCB, dual copper layers, size 111.5mm x 117.5mm,
  pads grid / pitch 2.54mm, hole diameter 1mm.
- Terminal block pitch 3.5mm/0.138", wire size range 26AWG to 16AWG, strip length 5mm, screw M2 steel, pin header and cage copper.
- Video usage guidelines:

https://youtu.be/Htzei-gBfzc

### **Schematic:**



# **PCB Top Layer View:** 00000 00 0 z000000000000000 90 00000000000000 50.0 LED1 383 SDA f00000000000000 조 90000000000000000 0 019 0 020 90 012 021 COM DSC 027 . ABS.C OSO 9 8 SCL SDA 8 023 ON S 2 ONZ CNZ 200

# **PCB Bottom Layer View**



# **Dimensions:**