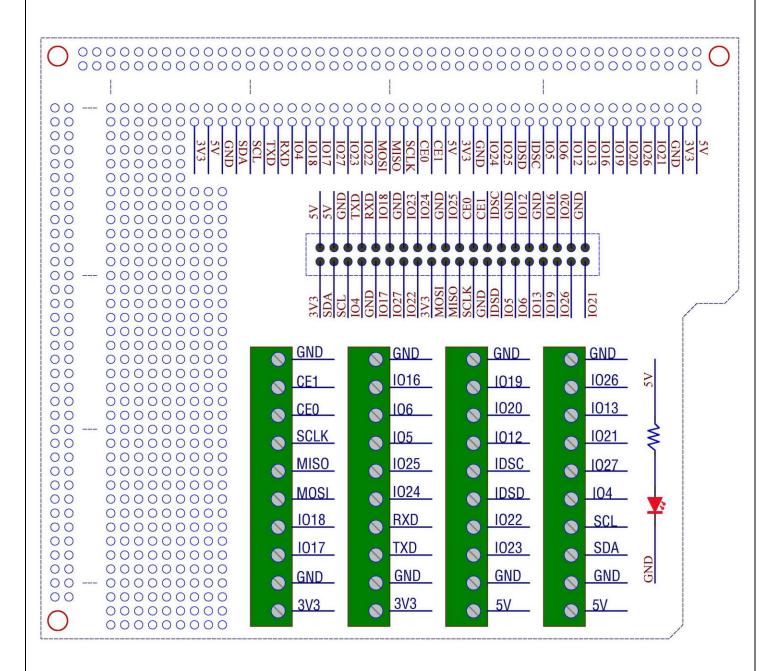

### **Schematic:**

# **PCB Top Layer View:** 00000 00 0 z000000000000000 90 00000000000000 50.0 LED1 383 SDA f00000000000000 조 90000000000000000 0 019 0 020 90 012 021 COM DSC 027 . ABS.C OSO 9 8 SCL SDA 8 023 ON S 2 ONZ CNZ 200