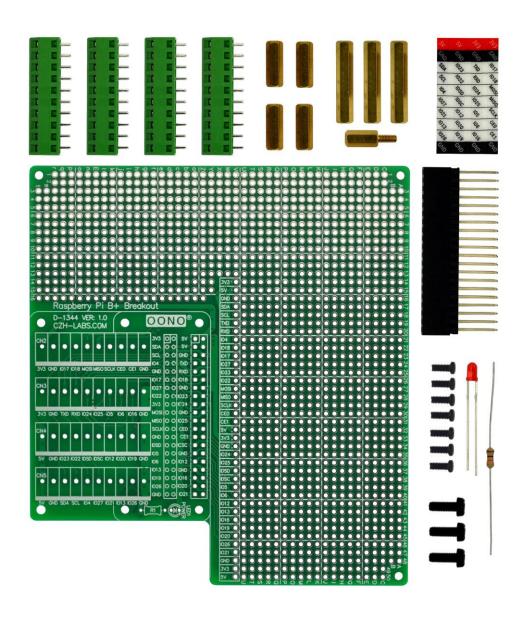

# Electronics-Salon CZH-LABS.com

Prototype DIY PCB Terminal Block Board Kit for Raspberry Pi SKU MD-D1344U-1

### **Features:**

- Prototype DIY PCB Terminal Block Board Kit for Raspberry Pi, you can make
  DIY for your Raspberry Pi project. Support for Raspberry Pi 1 Model A+, Pi 1
  Model B+, Pi 2 Model B, Pi 3 Model B, Pi 3 Model B+, Pi 4 Module B, Pi Zero or
  Pi Zero W.
- The kit include prototype PCB, terminal blocks, terminal block labels, pin head connector, standoffs, screws, resistor and LED. (Note: the item not include Raspberry Pi board).
- PCB: FR-4 fiber glass PCB, dual copper layers, size 111.5mm x 117.5mm,
  pads grid / pitch 2.54mm, hole diameter 1mm.
- Terminal block pitch 3.5mm/0.138", wire size range 26AWG to 16AWG, strip length 5mm, screw M2 steel, pin header and cage copper.
- Video usage guidelines: