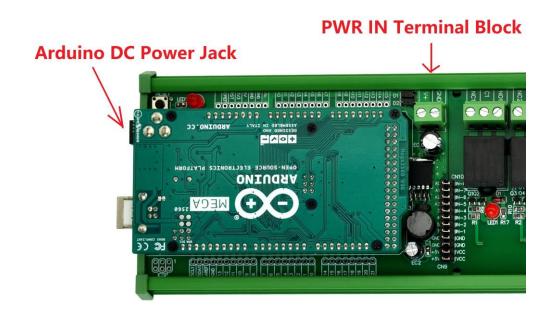

## **Power Supply:**

Power supply DC 7V ~ 12V / 1Amp, from Arduino DC power jack or PWR IN terminal Block V+/GND.

**Pin Jumper Control Signal Chose:** 

Support pin jumper chose control signal from Arduino or external signal.

From Arduino, short all pin jumpers, GPIO output HIGH relay action, GPIO output LOW relay no action.

**GPIO 7 control relay 1** 

**GPIO 5 control relay 2** 

**GPIO 4 control relay 3** 

**GPIO 3 control relay 4** 

**GPIO A3 control relay 5** 

**GPIO A2 control relay 6** 

**GPIO A1 control relay 7** 

**GPIO A0 control relay 8** 

From external signal control, IN1 ~ in8 pin jumpers must be removed (GND and VCC pin jumper must be reserved), control signal connect to terminal block IN1 ~ IN8.