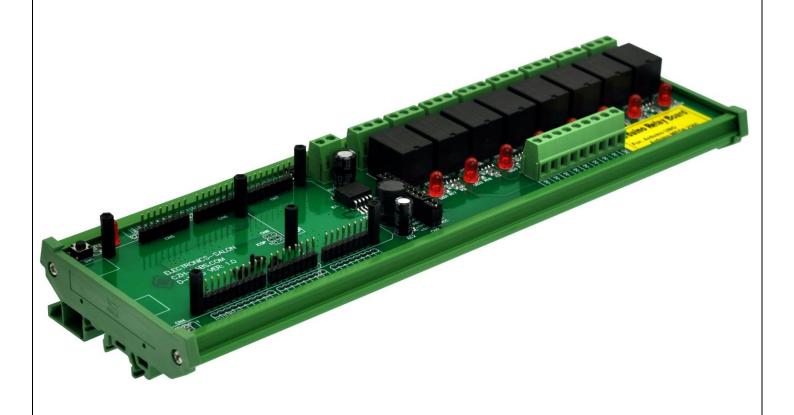

# Electronics-Salon CZH-LABS.com

DIN Rail Mount IoT Power Relay Module for Arduino UNO /

MEGA 2560

SKU MD-D1333T-1

### Features:

- DIN Rail Mount IoT Power Relay Module for Arduino UNO / MEGA2560, with the module you can easily extend Arduino projects to IoT/industrial control applications. Support for Arduino UNO R3 or Arduino MEGA2560 R3.
- Power supply DC 7V ~ 12V. from Arduino DC power jack or PWR IN terminal
   Block V+/GND. With a RESET button on board for Arduino.
- Relay action LED indication corresponds to each channel. Support pin jumper chose control signal from Arduino or external signal.
- 8 channels SPDT power relays. Contact Rating (each channel): 125VAC/12A,
   277VAC/10A or 30VDC/10A.
- FR-4 glass fiber PCB. High quality fireproof nylon material DIN rail mount carrier, can support width 35mm / 32mm / 15mm rail.