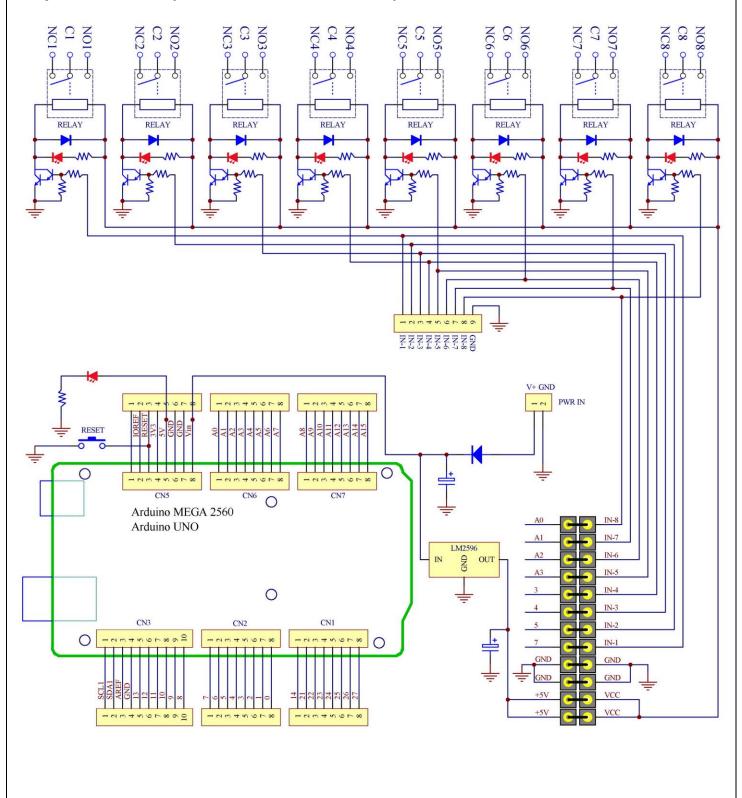

# Simple Schematic(not 100% real schematic):

From Arduino, short all pin jumpers, GPIO output HIGH relay action, GPIO output LOW relay no action.

**GPIO 7 control relay 1** 

**GPIO 5 control relay 2** 

**GPIO 4 control relay 3** 

**GPIO 3 control relay 4** 

**GPIO A3 control relay 5** 

**GPIO A2 control relay 6** 

**GPIO A1 control relay 7** 

**GPIO A0 control relay 8** 

From external signal control, IN1 ~ in8 pin jumpers must be removed (GND and VCC pin jumper must be reserved), control signal connect to terminal block IN1 ~ IN8.

Control signal voltage: 2.5~32V relay action, 0V relay no action.