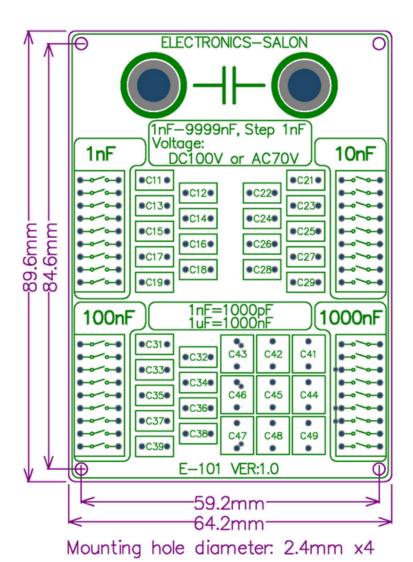

# **SPECIFICATION**

Model: E-101

1nF – 9999nF Four Decade Programmable Capacitor Board

### **Description:**

This is "capacitance substitution box" good low-cost alternative solution, can flexible and quick setting capacitance range from 1nF to 9999nF, step accuracy 1nF. for educational experiments, electronic engineering design or test trimming are excellent applications.

#### **Features**

Design based on "capacitor parallel" theorem.

Tolerance +/-5% 100V metal film capacitors.

4mm banana sockets with plugs, easy to connect wires.

High quality FR4 glass fiber PCB.

#### **PCB Size:**