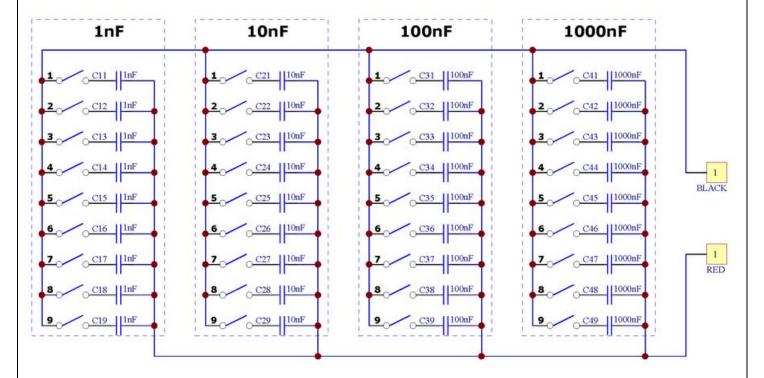

F Four Decade Programmable Capacitor Board



### **Description:**

This is "capacitance substitution box" good low-cost alternative solution, can flexible and quick setting capacitance range from 1nF to 9999nF, step accuracy 1nF. for educational experiments, electronic engineering design or test trimming are excellent applications.

#### **Features**

Design based on "capacitor parallel" theorem.

Tolerance +/-5% 100V metal film capacitors.

4mm banana sockets with plugs, easy to connect wires.

High quality FR4 glass fiber PCB.

#### Note:

If you use a multimeter to verify that the circuit board may will inaccurate, the problem comes from the multimeter. you can use a professional LCR instrument test instead of a multimeter.

## Example, 573nF switch settings:





#### **Schematic:**



#### **PCB Size:**