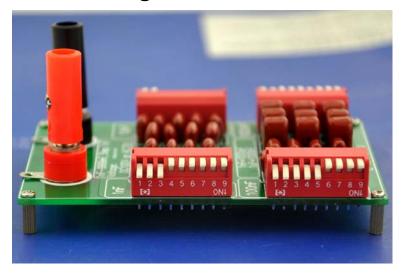

Model: E-101

1nF – 9999nF Four Decade Programmable Capacitor Board



### **Description:**

This is "capacitance substitution box" good low-cost alternative solution, can flexible and quick setting capacitance range from 1nF to 9999nF, step accuracy 1nF. for educational experiments, electronic engineering design or test trimming are excellent applications.

#### **Features**

Design based on "capacitor parallel" theorem.

Tolerance +/-5% 100V metal film capacitors.

4mm banana sockets with plugs, easy to connect wires.

High quality FR4 glass fiber PCB.

#### Note:

If you use a multimeter to verify that the circuit board may will inaccurate, the problem comes from the multimeter. you can use a professional LCR instrument test instead of a multimeter.

## Example, 573nF switch settings:





#### **Schematic:**



#### **PCB Size:**