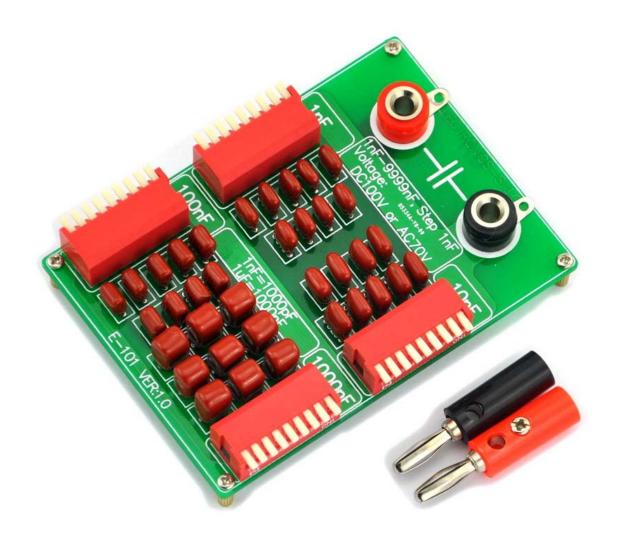

# **SPECIFICATION**

Model: E-101

1nF – 9999nF Four Decade Programmable Capacitor Board

### **Description:**

This is "capacitance substitution box" good low-cost alternative solution, can flexible and quick setting capacitance range from 1nF to 9999nF, step accuracy 1nF. for educational experiments, electronic engineering design or test trimming are excellent applications.

#### **Features**

Design based on "capacitor parallel" theorem.

Tolerance +/-5% 100V metal film capacitors.

4mm banana sockets with plugs, easy to connect wires.

High quality FR4 glass fiber PCB.