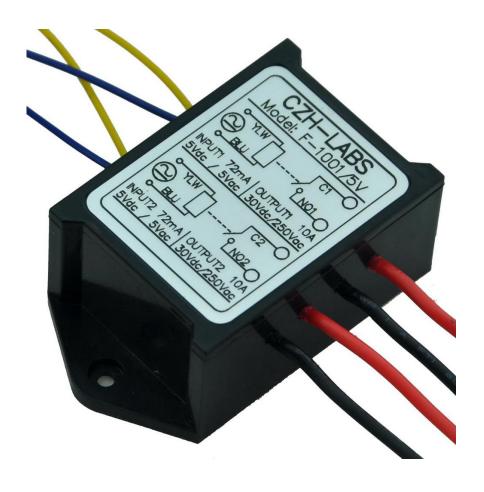

# **Dual SPST-NO 10Amp Power Relay Module**

Model: F-1001 series (5V 12V 24V version)

# **Dimensions:** $\bigcirc$ CZH-LABS Model: F-1001/12V 7mm 3mm NO1 O BLU NPUT1 30mA | OUTPUT1 10A 12Vdc/12Vac | 30Vdc/250Vac YLW r C2 NO2 -125mm NPUT2 30mA | OUTPUT2 10A 12Vdc/12Vac | 30Vdc/250Vac 125mm-38.5mm 24mm-Ø6.0mm X2 30.5mm CZH-LABS Model: F-1001/12V ( NO1\_O BLU NPUT1 30mA | OUTPUT1 10A 12Vdc/12Vdc | 30Vdc/250Vdc NO2 BLU -30.5mm 36.3mm NPUT2 30mA 0UTPUT2 10A 12Vdc/12Vac 30Vdc/250Vac Ø3.0mm X2 -27mm