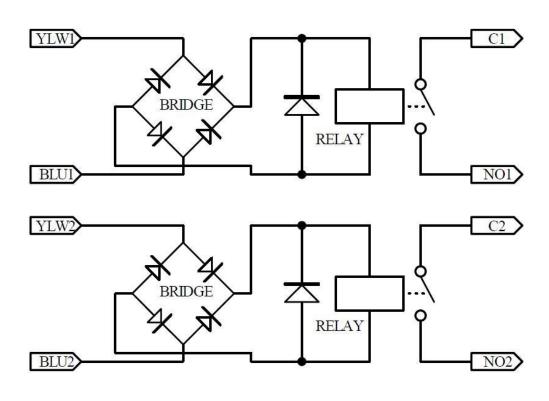

### **Schematic:**

## Specifications:

Input control (each channel):

|                           | F-1001/5V                                                     | F-1001/12V    | F-1001/24V     |
|---------------------------|---------------------------------------------------------------|---------------|----------------|
| Action voltage            | 4 ~ 6.5Vdc or                                                 | 10 ~ 15Vdc or | 20 ~ 30Vdc, or |
|                           | 4 ~ 6.0Vac                                                    | 10 ~ 14Vac    | 18 ~ 26Vac     |
| Action current (AC or DC) | 72mA @5V                                                      | 30mA @12V     | 15mA @24V      |
| Switch:                   |                                                               |               |                |
|                           | F-1001/5V                                                     | F-1001/12V    | F-1001/24V     |
| Contact capacity          | 10A 250VAC, 10A 30VDC (resistive load).                       |               |                |
|                           | 5A 120VAC, 5A 28VDC (inductive load).                         |               |                |
| Max. ON/OFF switching     | Mechanically: 300 operations / minute.                        |               |                |
|                           | Electrically: 30 operations / minute.                         |               |                |
| Life expectancy           | Mechanically: > 100,000,000 operations (no load).             |               |                |
|                           | Electrically: > 1,000,000 operations (at rated coil voltage). |               |                |