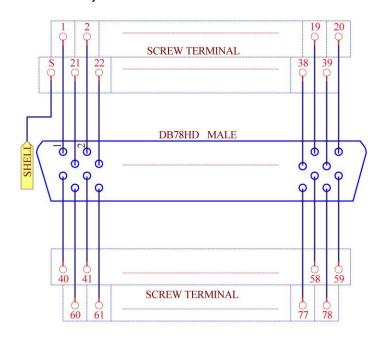

male / Male Schematic and Size





#### MD-D212, DB15 Female / Male Schematic and Size





#### MD-D207, DB25 Female / Male Schematic and Size





#### MD-D208, DB37 Female / Male Schematic and Size









# MD-D202, DB15HD Male Schematic and Size









## MD-D203, DB15HD Female Schematic and Size









#### MD-D1078M, DB26HD Male Schematic and Size





#### MD-D1078F, DB26HD Female Schematic and Size





#### MD-D1079M, DB44HD Male Schematic and Size









#### MD-D1079F, DB44HD Female Schematic and Size





#### MD-D204, DB50 Male Schematic and Size









#### MD-D205, DB50 Female Schematic and Size









#### MD-D1080M, DB62HD Male Schematic and Size









#### MD-D1080F, DB62HD Female Schematic and Size









#### MD-D1081M, DB78HD Male Schematic and Size





#### MD-D1081F, DB78HD Female Schematic and Size