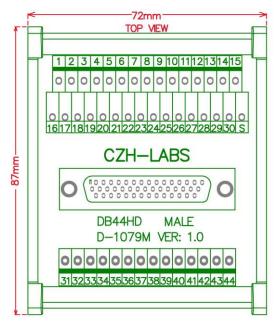

| DIN rail mount.        |
| DB78HD Male        | MD-D1081M-1       | PCB screw mount        |
|                    | MD-D1081MT-1      | DIN rail mount.        |
| DB78HD Female      | MD-D1081F-1       | PCB screw mount        |
|                    | MD-D1081FT-1      | DIN rail mount.        |

#### MD-D206, DB9 Female / Male Schematic and Size





#### MD-D212, DB15 Female / Male Schematic and Size





#### MD-D207, DB25 Female / Male Schematic and Size





#### MD-D208, DB37 Female / Male Schematic and Size









# MD-D202, DB15HD Male Schematic and Size









## MD-D203, DB15HD Female Schematic and Size









#### MD-D1078M, DB26HD Male Schematic and Size





#### MD-D1078F, DB26HD Female Schematic and Size





#### MD-D1079M, DB44HD Male Schematic and Size









#### MD-D1079F, DB44HD Female Schematic and Size





#### MD-D204, DB50 Male Schematic and Size









#### MD-D205, DB50 Female Schematic and Size









#### MD-D1080M, DB62HD Male Schematic and Size









#### MD-D1080F, DB62HD Female Schematic and Size









#### MD-D1081M, DB78HD Male Schematic and Size





#### MD-D1081F, DB78HD Female Schematic and Size