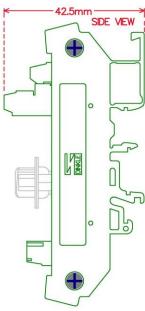

| MD-D1080MT-1      | DIN rail mount.        |
| DB62HD Female      | MD-D1080F-1       | PCB screw mount        |
|                    | MD-D1080FT-1      | DIN rail mount.        |
| DB78HD Male        | MD-D1081M-1       | PCB screw mount        |
|                    | MD-D1081MT-1      | DIN rail mount.        |
| DB78HD Female      | MD-D1081F-1       | PCB screw mount        |
|                    | MD-D1081FT-1      | DIN rail mount.        |

#### MD-D206, DB9 Female / Male Schematic and Size





#### MD-D212, DB15 Female / Male Schematic and Size





#### MD-D207, DB25 Female / Male Schematic and Size





#### MD-D208, DB37 Female / Male Schematic and Size









# MD-D202, DB15HD Male Schematic and Size









## MD-D203, DB15HD Female Schematic and Size









#### MD-D1078M, DB26HD Male Schematic and Size





#### MD-D1078F, DB26HD Female Schematic and Size





#### MD-D1079M, DB44HD Male Schematic and Size









#### MD-D1079F, DB44HD Female Schematic and Size





#### MD-D204, DB50 Male Schematic and Size









#### MD-D205, DB50 Female Schematic and Size









#### MD-D1080M, DB62HD Male Schematic and Size









#### MD-D1080F, DB62HD Female Schematic and Size









#### MD-D1081M, DB78HD Male Schematic and Size





#### MD-D1081F, DB78HD Female Schematic and Size