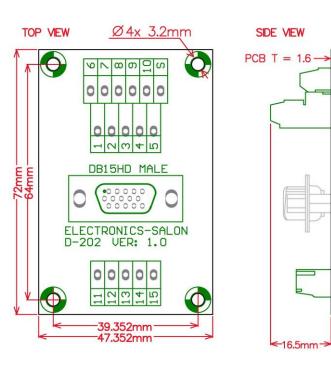

| MD-D1080M-1       | PCB screw mount        |
|                    | MD-D1080MT-1      | DIN rail mount.        |
| DB62HD Female      | MD-D1080F-1       | PCB screw mount        |
|                    | MD-D1080FT-1      | DIN rail mount.        |
| DB78HD Male        | MD-D1081M-1       | PCB screw mount        |
|                    | MD-D1081MT-1      | DIN rail mount.        |
| DB78HD Female      | MD-D1081F-1       | PCB screw mount        |
|                    | MD-D1081FT-1      | DIN rail mount.        |

#### MD-D206, DB9 Female / Male Schematic and Size





#### MD-D212, DB15 Female / Male Schematic and Size





#### MD-D207, DB25 Female / Male Schematic and Size





#### MD-D208, DB37 Female / Male Schematic and Size









# MD-D202, DB15HD Male Schematic and Size









## MD-D203, DB15HD Female Schematic and Size









#### MD-D1078M, DB26HD Male Schematic and Size





#### MD-D1078F, DB26HD Female Schematic and Size





#### MD-D1079M, DB44HD Male Schematic and Size









#### MD-D1079F, DB44HD Female Schematic and Size





#### MD-D204, DB50 Male Schematic and Size









#### MD-D205, DB50 Female Schematic and Size









#### MD-D1080M, DB62HD Male Schematic and Size









#### MD-D1080F, DB62HD Female Schematic and Size









#### MD-D1081M, DB78HD Male Schematic and Size





#### MD-D1081F, DB78HD Female Schematic and Size