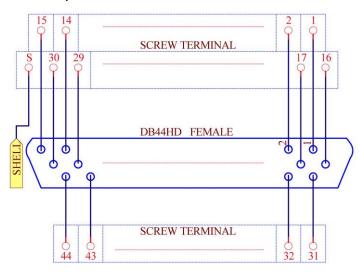

| MD-D1081M-1       | PCB screw mount        |
|                    | MD-D1081MT-1      | DIN rail mount.        |
| DB78HD Female      | MD-D1081F-1       | PCB screw mount        |
|                    | MD-D1081FT-1      | DIN rail mount.        |

#### MD-D206, DB9 Female / Male Schematic and Size





#### MD-D212, DB15 Female / Male Schematic and Size





#### MD-D207, DB25 Female / Male Schematic and Size





#### MD-D208, DB37 Female / Male Schematic and Size









# MD-D202, DB15HD Male Schematic and Size









## MD-D203, DB15HD Female Schematic and Size









#### MD-D1078M, DB26HD Male Schematic and Size





#### MD-D1078F, DB26HD Female Schematic and Size





#### MD-D1079M, DB44HD Male Schematic and Size









#### MD-D1079F, DB44HD Female Schematic and Size





#### MD-D204, DB50 Male Schematic and Size









#### MD-D205, DB50 Female Schematic and Size









#### MD-D1080M, DB62HD Male Schematic and Size









#### MD-D1080F, DB62HD Female Schematic and Size









#### MD-D1081M, DB78HD Male Schematic and Size





#### MD-D1081F, DB78HD Female Schematic and Size