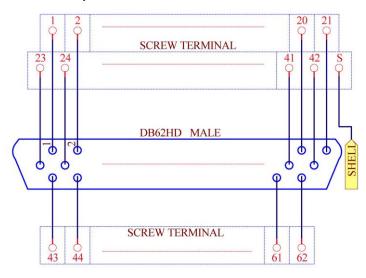

PCB screw mount        |
|                    | MD-D1081FT-1      | DIN rail mount.        |

#### MD-D206, DB9 Female / Male Schematic and Size





#### MD-D212, DB15 Female / Male Schematic and Size





#### MD-D207, DB25 Female / Male Schematic and Size





#### MD-D208, DB37 Female / Male Schematic and Size









# MD-D202, DB15HD Male Schematic and Size









## MD-D203, DB15HD Female Schematic and Size









#### MD-D1078M, DB26HD Male Schematic and Size





#### MD-D1078F, DB26HD Female Schematic and Size





#### MD-D1079M, DB44HD Male Schematic and Size









#### MD-D1079F, DB44HD Female Schematic and Size





#### MD-D204, DB50 Male Schematic and Size









#### MD-D205, DB50 Female Schematic and Size









#### MD-D1080M, DB62HD Male Schematic and Size









#### MD-D1080F, DB62HD Female Schematic and Size









#### MD-D1081M, DB78HD Male Schematic and Size





#### MD-D1081F, DB78HD Female Schematic and Size