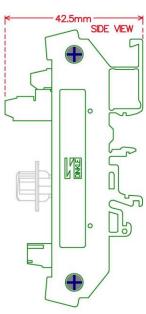

| MD-D1081MT-1      | DIN rail mount.        |
| DB78HD Female      | MD-D1081F-1       | PCB screw mount        |
|                    | MD-D1081FT-1      | DIN rail mount.        |

#### MD-D206, DB9 Female / Male Schematic and Size





#### MD-D212, DB15 Female / Male Schematic and Size





#### MD-D207, DB25 Female / Male Schematic and Size





#### MD-D208, DB37 Female / Male Schematic and Size









# MD-D202, DB15HD Male Schematic and Size









## MD-D203, DB15HD Female Schematic and Size









#### MD-D1078M, DB26HD Male Schematic and Size





#### MD-D1078F, DB26HD Female Schematic and Size





#### MD-D1079M, DB44HD Male Schematic and Size









#### MD-D1079F, DB44HD Female Schematic and Size





#### MD-D204, DB50 Male Schematic and Size









#### MD-D205, DB50 Female Schematic and Size









#### MD-D1080M, DB62HD Male Schematic and Size









#### MD-D1080F, DB62HD Female Schematic and Size









#### MD-D1081M, DB78HD Male Schematic and Size





#### MD-D1081F, DB78HD Female Schematic and Size