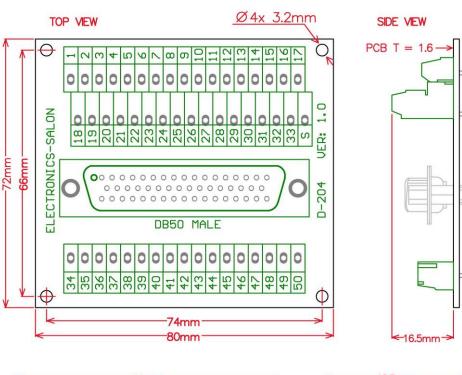

| MD-D1081MT-1      | DIN rail mount.        |
| DB78HD Female      | MD-D1081F-1       | PCB screw mount        |
|                    | MD-D1081FT-1      | DIN rail mount.        |

#### MD-D206, DB9 Female / Male Schematic and Size





#### MD-D212, DB15 Female / Male Schematic and Size





#### MD-D207, DB25 Female / Male Schematic and Size





#### MD-D208, DB37 Female / Male Schematic and Size









# MD-D202, DB15HD Male Schematic and Size









## MD-D203, DB15HD Female Schematic and Size









#### MD-D1078M, DB26HD Male Schematic and Size





#### MD-D1078F, DB26HD Female Schematic and Size





#### MD-D1079M, DB44HD Male Schematic and Size









#### MD-D1079F, DB44HD Female Schematic and Size





#### MD-D204, DB50 Male Schematic and Size









#### MD-D205, DB50 Female Schematic and Size









#### MD-D1080M, DB62HD Male Schematic and Size









#### MD-D1080F, DB62HD Female Schematic and Size









#### MD-D1081M, DB78HD Male Schematic and Size





#### MD-D1081F, DB78HD Female Schematic and Size