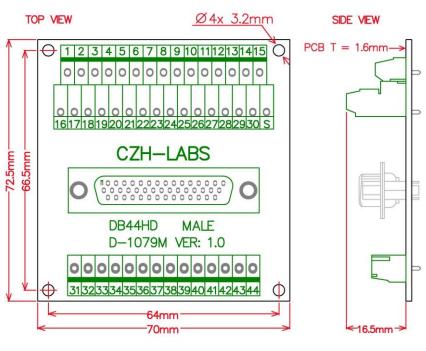

-1      | DIN rail mount.        |
| DB78HD Male        | MD-D1081M-1       | PCB screw mount        |
|                    | MD-D1081MT-1      | DIN rail mount.        |
| DB78HD Female      | MD-D1081F-1       | PCB screw mount        |
|                    | MD-D1081FT-1      | DIN rail mount.        |

#### MD-D206, DB9 Female / Male Schematic and Size





#### MD-D212, DB15 Female / Male Schematic and Size





#### MD-D207, DB25 Female / Male Schematic and Size





#### MD-D208, DB37 Female / Male Schematic and Size









# MD-D202, DB15HD Male Schematic and Size









## MD-D203, DB15HD Female Schematic and Size









#### MD-D1078M, DB26HD Male Schematic and Size





#### MD-D1078F, DB26HD Female Schematic and Size





#### MD-D1079M, DB44HD Male Schematic and Size









#### MD-D1079F, DB44HD Female Schematic and Size





#### MD-D204, DB50 Male Schematic and Size









#### MD-D205, DB50 Female Schematic and Size









#### MD-D1080M, DB62HD Male Schematic and Size









#### MD-D1080F, DB62HD Female Schematic and Size









#### MD-D1081M, DB78HD Male Schematic and Size





#### MD-D1081F, DB78HD Female Schematic and Size