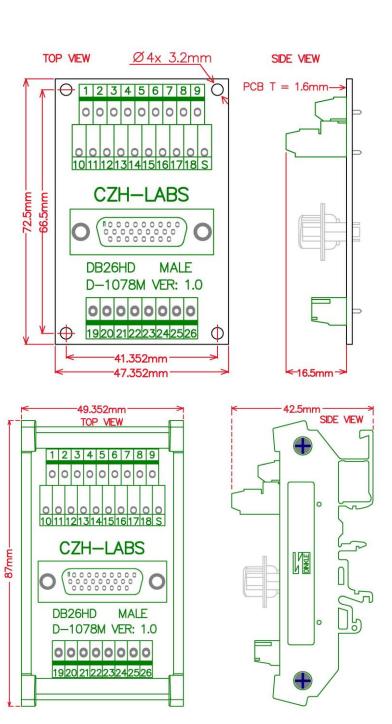

|
| DB62HD Female      | MD-D1080F-1       | PCB screw mount        |
|                    | MD-D1080FT-1      | DIN rail mount.        |
| DB78HD Male        | MD-D1081M-1       | PCB screw mount        |
|                    | MD-D1081MT-1      | DIN rail mount.        |
| DB78HD Female      | MD-D1081F-1       | PCB screw mount        |
|                    | MD-D1081FT-1      | DIN rail mount.        |

#### MD-D206, DB9 Female / Male Schematic and Size





#### MD-D212, DB15 Female / Male Schematic and Size





#### MD-D207, DB25 Female / Male Schematic and Size





#### MD-D208, DB37 Female / Male Schematic and Size









# MD-D202, DB15HD Male Schematic and Size









## MD-D203, DB15HD Female Schematic and Size









#### MD-D1078M, DB26HD Male Schematic and Size





#### MD-D1078F, DB26HD Female Schematic and Size





#### MD-D1079M, DB44HD Male Schematic and Size









#### MD-D1079F, DB44HD Female Schematic and Size





#### MD-D204, DB50 Male Schematic and Size









#### MD-D205, DB50 Female Schematic and Size









#### MD-D1080M, DB62HD Male Schematic and Size









#### MD-D1080F, DB62HD Female Schematic and Size









#### MD-D1081M, DB78HD Male Schematic and Size





#### MD-D1081F, DB78HD Female Schematic and Size