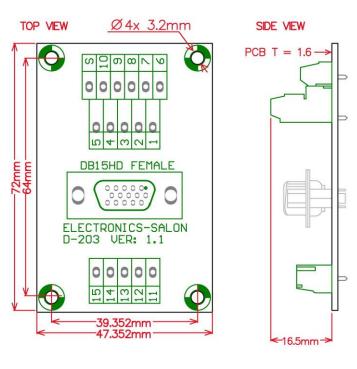

| MD-D1080MT-1      | DIN rail mount.        |
| DB62HD Female      | MD-D1080F-1       | PCB screw mount        |
|                    | MD-D1080FT-1      | DIN rail mount.        |
| DB78HD Male        | MD-D1081M-1       | PCB screw mount        |
|                    | MD-D1081MT-1      | DIN rail mount.        |
| DB78HD Female      | MD-D1081F-1       | PCB screw mount        |
|                    | MD-D1081FT-1      | DIN rail mount.        |

#### MD-D206, DB9 Female / Male Schematic and Size





#### MD-D212, DB15 Female / Male Schematic and Size





#### MD-D207, DB25 Female / Male Schematic and Size





#### MD-D208, DB37 Female / Male Schematic and Size









# MD-D202, DB15HD Male Schematic and Size









## MD-D203, DB15HD Female Schematic and Size









#### MD-D1078M, DB26HD Male Schematic and Size





#### MD-D1078F, DB26HD Female Schematic and Size





#### MD-D1079M, DB44HD Male Schematic and Size









#### MD-D1079F, DB44HD Female Schematic and Size





#### MD-D204, DB50 Male Schematic and Size









#### MD-D205, DB50 Female Schematic and Size









#### MD-D1080M, DB62HD Male Schematic and Size









#### MD-D1080F, DB62HD Female Schematic and Size









#### MD-D1081M, DB78HD Male Schematic and Size





#### MD-D1081F, DB78HD Female Schematic and Size