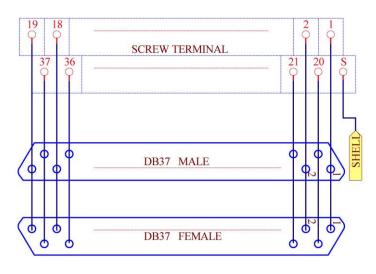

| DIN rail mount.        |
| DB62HD Male        | MD-D1080M-1       | PCB screw mount        |
|                    | MD-D1080MT-1      | DIN rail mount.        |
| DB62HD Female      | MD-D1080F-1       | PCB screw mount        |
|                    | MD-D1080FT-1      | DIN rail mount.        |
| DB78HD Male        | MD-D1081M-1       | PCB screw mount        |
|                    | MD-D1081MT-1      | DIN rail mount.        |
| DB78HD Female      | MD-D1081F-1       | PCB screw mount        |
|                    | MD-D1081FT-1      | DIN rail mount.        |

#### MD-D206, DB9 Female / Male Schematic and Size





#### MD-D212, DB15 Female / Male Schematic and Size





#### MD-D207, DB25 Female / Male Schematic and Size





#### MD-D208, DB37 Female / Male Schematic and Size









# MD-D202, DB15HD Male Schematic and Size









## MD-D203, DB15HD Female Schematic and Size









#### MD-D1078M, DB26HD Male Schematic and Size





#### MD-D1078F, DB26HD Female Schematic and Size





#### MD-D1079M, DB44HD Male Schematic and Size









#### MD-D1079F, DB44HD Female Schematic and Size





#### MD-D204, DB50 Male Schematic and Size









#### MD-D205, DB50 Female Schematic and Size









#### MD-D1080M, DB62HD Male Schematic and Size









#### MD-D1080F, DB62HD Female Schematic and Size









#### MD-D1081M, DB78HD Male Schematic and Size





#### MD-D1081F, DB78HD Female Schematic and Size