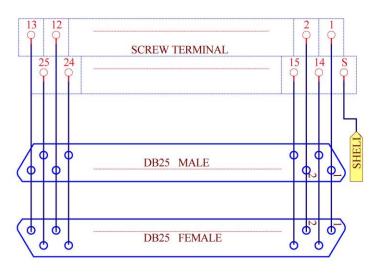

screw mount        |
|                    | MD-D205T-1        | DIN rail mount.        |
| DB62HD Male        | MD-D1080M-1       | PCB screw mount        |
|                    | MD-D1080MT-1      | DIN rail mount.        |
| DB62HD Female      | MD-D1080F-1       | PCB screw mount        |
|                    | MD-D1080FT-1      | DIN rail mount.        |
| DB78HD Male        | MD-D1081M-1       | PCB screw mount        |
|                    | MD-D1081MT-1      | DIN rail mount.        |
| DB78HD Female      | MD-D1081F-1       | PCB screw mount        |
|                    | MD-D1081FT-1      | DIN rail mount.        |

#### MD-D206, DB9 Female / Male Schematic and Size





#### MD-D212, DB15 Female / Male Schematic and Size





#### MD-D207, DB25 Female / Male Schematic and Size





#### MD-D208, DB37 Female / Male Schematic and Size









# MD-D202, DB15HD Male Schematic and Size









## MD-D203, DB15HD Female Schematic and Size









#### MD-D1078M, DB26HD Male Schematic and Size





#### MD-D1078F, DB26HD Female Schematic and Size





#### MD-D1079M, DB44HD Male Schematic and Size









#### MD-D1079F, DB44HD Female Schematic and Size





#### MD-D204, DB50 Male Schematic and Size









#### MD-D205, DB50 Female Schematic and Size









#### MD-D1080M, DB62HD Male Schematic and Size









#### MD-D1080F, DB62HD Female Schematic and Size









#### MD-D1081M, DB78HD Male Schematic and Size





#### MD-D1081F, DB78HD Female Schematic and Size