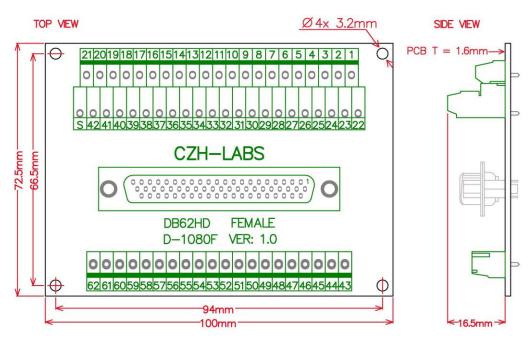

| DIN rail mount.        |

#### MD-D206, DB9 Female / Male Schematic and Size





#### MD-D212, DB15 Female / Male Schematic and Size





#### MD-D207, DB25 Female / Male Schematic and Size





#### MD-D208, DB37 Female / Male Schematic and Size









# MD-D202, DB15HD Male Schematic and Size









## MD-D203, DB15HD Female Schematic and Size









#### MD-D1078M, DB26HD Male Schematic and Size





#### MD-D1078F, DB26HD Female Schematic and Size





#### MD-D1079M, DB44HD Male Schematic and Size









#### MD-D1079F, DB44HD Female Schematic and Size





#### MD-D204, DB50 Male Schematic and Size









#### MD-D205, DB50 Female Schematic and Size









#### MD-D1080M, DB62HD Male Schematic and Size









#### MD-D1080F, DB62HD Female Schematic and Size









#### MD-D1081M, DB78HD Male Schematic and Size





#### MD-D1081F, DB78HD Female Schematic and Size