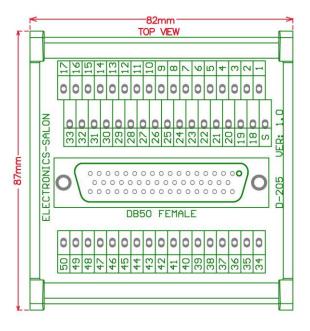

|
| DB78HD Female      | MD-D1081F-1       | PCB screw mount        |
|                    | MD-D1081FT-1      | DIN rail mount.        |

#### MD-D206, DB9 Female / Male Schematic and Size





#### MD-D212, DB15 Female / Male Schematic and Size





#### MD-D207, DB25 Female / Male Schematic and Size





#### MD-D208, DB37 Female / Male Schematic and Size









# MD-D202, DB15HD Male Schematic and Size









## MD-D203, DB15HD Female Schematic and Size









#### MD-D1078M, DB26HD Male Schematic and Size





#### MD-D1078F, DB26HD Female Schematic and Size





#### MD-D1079M, DB44HD Male Schematic and Size









#### MD-D1079F, DB44HD Female Schematic and Size





#### MD-D204, DB50 Male Schematic and Size









#### MD-D205, DB50 Female Schematic and Size









#### MD-D1080M, DB62HD Male Schematic and Size









#### MD-D1080F, DB62HD Female Schematic and Size









#### MD-D1081M, DB78HD Male Schematic and Size





#### MD-D1081F, DB78HD Female Schematic and Size