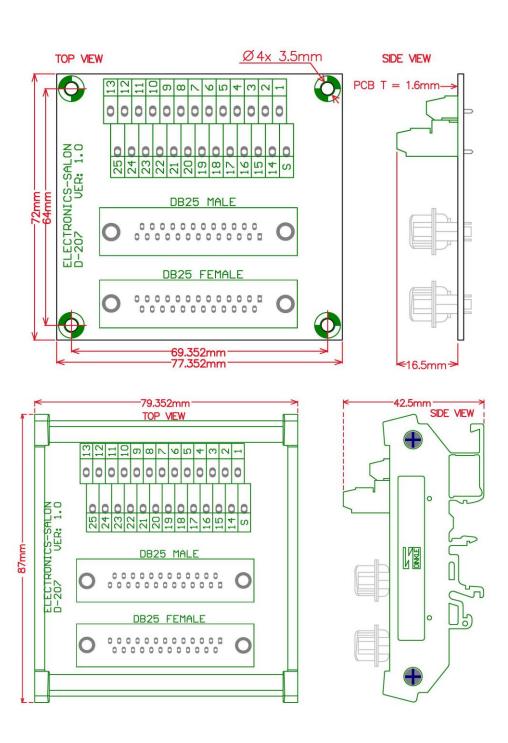

rew mount        |
|                    | MD-D205T-1        | DIN rail mount.        |
| DB62HD Male        | MD-D1080M-1       | PCB screw mount        |
|                    | MD-D1080MT-1      | DIN rail mount.        |
| DB62HD Female      | MD-D1080F-1       | PCB screw mount        |
|                    | MD-D1080FT-1      | DIN rail mount.        |
| DB78HD Male        | MD-D1081M-1       | PCB screw mount        |
|                    | MD-D1081MT-1      | DIN rail mount.        |
| DB78HD Female      | MD-D1081F-1       | PCB screw mount        |
|                    | MD-D1081FT-1      | DIN rail mount.        |

#### MD-D206, DB9 Female / Male Schematic and Size





#### MD-D212, DB15 Female / Male Schematic and Size





#### MD-D207, DB25 Female / Male Schematic and Size





#### MD-D208, DB37 Female / Male Schematic and Size









# MD-D202, DB15HD Male Schematic and Size









## MD-D203, DB15HD Female Schematic and Size









#### MD-D1078M, DB26HD Male Schematic and Size





#### MD-D1078F, DB26HD Female Schematic and Size





#### MD-D1079M, DB44HD Male Schematic and Size









#### MD-D1079F, DB44HD Female Schematic and Size





#### MD-D204, DB50 Male Schematic and Size









#### MD-D205, DB50 Female Schematic and Size









#### MD-D1080M, DB62HD Male Schematic and Size









#### MD-D1080F, DB62HD Female Schematic and Size









#### MD-D1081M, DB78HD Male Schematic and Size





#### MD-D1081F, DB78HD Female Schematic and Size