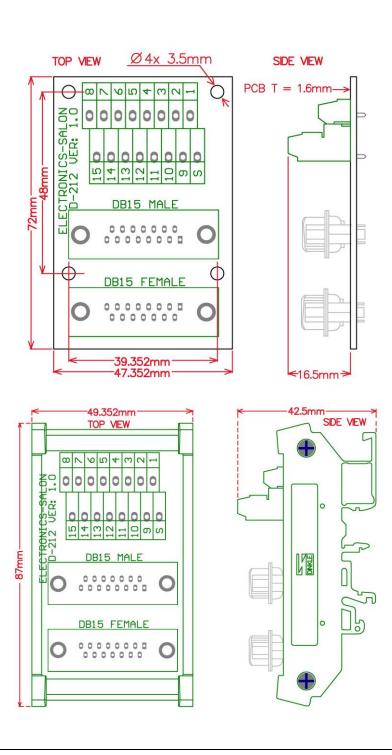

|
| DB50 Femaile       | MD-D205-1         | PCB screw mount        |
|                    | MD-D205T-1        | DIN rail mount.        |
| DB62HD Male        | MD-D1080M-1       | PCB screw mount        |
|                    | MD-D1080MT-1      | DIN rail mount.        |
| DB62HD Female      | MD-D1080F-1       | PCB screw mount        |
|                    | MD-D1080FT-1      | DIN rail mount.        |
| DB78HD Male        | MD-D1081M-1       | PCB screw mount        |
|                    | MD-D1081MT-1      | DIN rail mount.        |
| DB78HD Female      | MD-D1081F-1       | PCB screw mount        |
|                    | MD-D1081FT-1      | DIN rail mount.        |

#### MD-D206, DB9 Female / Male Schematic and Size





#### MD-D212, DB15 Female / Male Schematic and Size





#### MD-D207, DB25 Female / Male Schematic and Size





#### MD-D208, DB37 Female / Male Schematic and Size









# MD-D202, DB15HD Male Schematic and Size









## MD-D203, DB15HD Female Schematic and Size









#### MD-D1078M, DB26HD Male Schematic and Size





#### MD-D1078F, DB26HD Female Schematic and Size





#### MD-D1079M, DB44HD Male Schematic and Size









#### MD-D1079F, DB44HD Female Schematic and Size





#### MD-D204, DB50 Male Schematic and Size









#### MD-D205, DB50 Female Schematic and Size









#### MD-D1080M, DB62HD Male Schematic and Size









#### MD-D1080F, DB62HD Female Schematic and Size









#### MD-D1081M, DB78HD Male Schematic and Size





#### MD-D1081F, DB78HD Female Schematic and Size