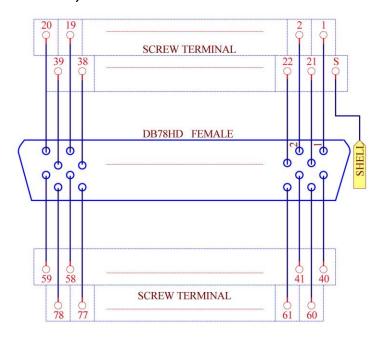

Female / Male Schematic and Size





#### MD-D207, DB25 Female / Male Schematic and Size





#### MD-D208, DB37 Female / Male Schematic and Size









# MD-D202, DB15HD Male Schematic and Size









## MD-D203, DB15HD Female Schematic and Size









#### MD-D1078M, DB26HD Male Schematic and Size





#### MD-D1078F, DB26HD Female Schematic and Size





#### MD-D1079M, DB44HD Male Schematic and Size









#### MD-D1079F, DB44HD Female Schematic and Size





#### MD-D204, DB50 Male Schematic and Size









#### MD-D205, DB50 Female Schematic and Size









#### MD-D1080M, DB62HD Male Schematic and Size









#### MD-D1080F, DB62HD Female Schematic and Size









#### MD-D1081M, DB78HD Male Schematic and Size





#### MD-D1081F, DB78HD Female Schematic and Size