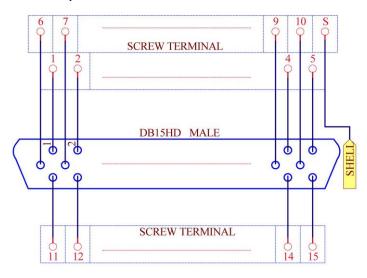

| MD-D1080M-1       | PCB screw mount        |
|                    | MD-D1080MT-1      | DIN rail mount.        |
| DB62HD Female      | MD-D1080F-1       | PCB screw mount        |
|                    | MD-D1080FT-1      | DIN rail mount.        |
| DB78HD Male        | MD-D1081M-1       | PCB screw mount        |
|                    | MD-D1081MT-1      | DIN rail mount.        |
| DB78HD Female      | MD-D1081F-1       | PCB screw mount        |
|                    | MD-D1081FT-1      | DIN rail mount.        |

#### MD-D206, DB9 Female / Male Schematic and Size





#### MD-D212, DB15 Female / Male Schematic and Size





#### MD-D207, DB25 Female / Male Schematic and Size





#### MD-D208, DB37 Female / Male Schematic and Size









# MD-D202, DB15HD Male Schematic and Size









## MD-D203, DB15HD Female Schematic and Size









#### MD-D1078M, DB26HD Male Schematic and Size





#### MD-D1078F, DB26HD Female Schematic and Size





#### MD-D1079M, DB44HD Male Schematic and Size









#### MD-D1079F, DB44HD Female Schematic and Size





#### MD-D204, DB50 Male Schematic and Size









#### MD-D205, DB50 Female Schematic and Size









#### MD-D1080M, DB62HD Male Schematic and Size









#### MD-D1080F, DB62HD Female Schematic and Size









#### MD-D1081M, DB78HD Male Schematic and Size





#### MD-D1081F, DB78HD Female Schematic and Size