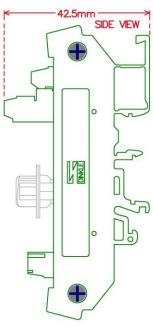

| DIN rail mount.        |

#### MD-D206, DB9 Female / Male Schematic and Size





#### MD-D212, DB15 Female / Male Schematic and Size





#### MD-D207, DB25 Female / Male Schematic and Size





#### MD-D208, DB37 Female / Male Schematic and Size









# MD-D202, DB15HD Male Schematic and Size









## MD-D203, DB15HD Female Schematic and Size









#### MD-D1078M, DB26HD Male Schematic and Size





#### MD-D1078F, DB26HD Female Schematic and Size





#### MD-D1079M, DB44HD Male Schematic and Size









#### MD-D1079F, DB44HD Female Schematic and Size





#### MD-D204, DB50 Male Schematic and Size









#### MD-D205, DB50 Female Schematic and Size









#### MD-D1080M, DB62HD Male Schematic and Size









#### MD-D1080F, DB62HD Female Schematic and Size









#### MD-D1081M, DB78HD Male Schematic and Size





#### MD-D1081F, DB78HD Female Schematic and Size