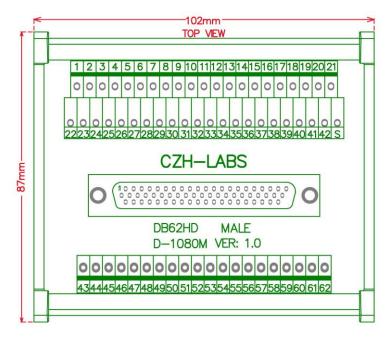

screw mount        |
|                    | MD-D1081FT-1      | DIN rail mount.        |

#### MD-D206, DB9 Female / Male Schematic and Size





#### MD-D212, DB15 Female / Male Schematic and Size





#### MD-D207, DB25 Female / Male Schematic and Size





#### MD-D208, DB37 Female / Male Schematic and Size









# MD-D202, DB15HD Male Schematic and Size









## MD-D203, DB15HD Female Schematic and Size









#### MD-D1078M, DB26HD Male Schematic and Size





#### MD-D1078F, DB26HD Female Schematic and Size





#### MD-D1079M, DB44HD Male Schematic and Size









#### MD-D1079F, DB44HD Female Schematic and Size





#### MD-D204, DB50 Male Schematic and Size









#### MD-D205, DB50 Female Schematic and Size









#### MD-D1080M, DB62HD Male Schematic and Size









#### MD-D1080F, DB62HD Female Schematic and Size









#### MD-D1081M, DB78HD Male Schematic and Size





#### MD-D1081F, DB78HD Female Schematic and Size