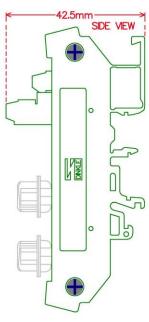

DIN rail mount.        |
| DB62HD Male        | MD-D1080M-1       | PCB screw mount        |
|                    | MD-D1080MT-1      | DIN rail mount.        |
| DB62HD Female      | MD-D1080F-1       | PCB screw mount        |
|                    | MD-D1080FT-1      | DIN rail mount.        |
| DB78HD Male        | MD-D1081M-1       | PCB screw mount        |
|                    | MD-D1081MT-1      | DIN rail mount.        |
| DB78HD Female      | MD-D1081F-1       | PCB screw mount        |
|                    | MD-D1081FT-1      | DIN rail mount.        |

#### MD-D206, DB9 Female / Male Schematic and Size





#### MD-D212, DB15 Female / Male Schematic and Size





#### MD-D207, DB25 Female / Male Schematic and Size





#### MD-D208, DB37 Female / Male Schematic and Size









# MD-D202, DB15HD Male Schematic and Size









## MD-D203, DB15HD Female Schematic and Size









#### MD-D1078M, DB26HD Male Schematic and Size





#### MD-D1078F, DB26HD Female Schematic and Size





#### MD-D1079M, DB44HD Male Schematic and Size









#### MD-D1079F, DB44HD Female Schematic and Size





#### MD-D204, DB50 Male Schematic and Size









#### MD-D205, DB50 Female Schematic and Size









#### MD-D1080M, DB62HD Male Schematic and Size









#### MD-D1080F, DB62HD Female Schematic and Size









#### MD-D1081M, DB78HD Male Schematic and Size





#### MD-D1081F, DB78HD Female Schematic and Size