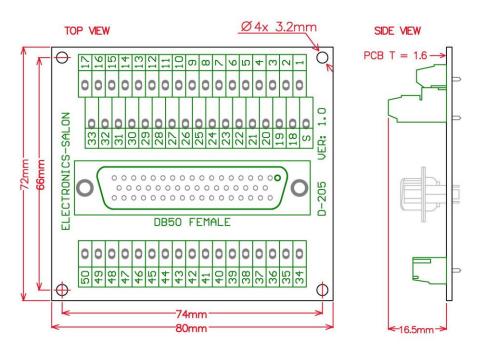

.        |
| DB78HD Female      | MD-D1081F-1       | PCB screw mount        |
|                    | MD-D1081FT-1      | DIN rail mount.        |

#### MD-D206, DB9 Female / Male Schematic and Size





#### MD-D212, DB15 Female / Male Schematic and Size





#### MD-D207, DB25 Female / Male Schematic and Size





#### MD-D208, DB37 Female / Male Schematic and Size









# MD-D202, DB15HD Male Schematic and Size









## MD-D203, DB15HD Female Schematic and Size









#### MD-D1078M, DB26HD Male Schematic and Size





#### MD-D1078F, DB26HD Female Schematic and Size





#### MD-D1079M, DB44HD Male Schematic and Size









#### MD-D1079F, DB44HD Female Schematic and Size





#### MD-D204, DB50 Male Schematic and Size









#### MD-D205, DB50 Female Schematic and Size









#### MD-D1080M, DB62HD Male Schematic and Size









#### MD-D1080F, DB62HD Female Schematic and Size









#### MD-D1081M, DB78HD Male Schematic and Size





#### MD-D1081F, DB78HD Female Schematic and Size