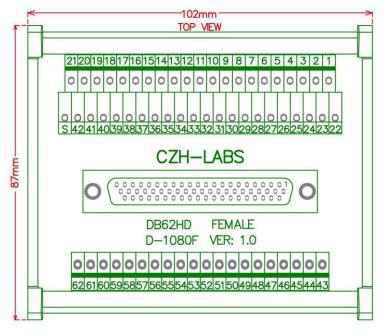

| DIN rail mount.        |

#### MD-D206, DB9 Female / Male Schematic and Size





#### MD-D212, DB15 Female / Male Schematic and Size





#### MD-D207, DB25 Female / Male Schematic and Size





#### MD-D208, DB37 Female / Male Schematic and Size









# MD-D202, DB15HD Male Schematic and Size









## MD-D203, DB15HD Female Schematic and Size









#### MD-D1078M, DB26HD Male Schematic and Size





#### MD-D1078F, DB26HD Female Schematic and Size





#### MD-D1079M, DB44HD Male Schematic and Size









#### MD-D1079F, DB44HD Female Schematic and Size





#### MD-D204, DB50 Male Schematic and Size









#### MD-D205, DB50 Female Schematic and Size









#### MD-D1080M, DB62HD Male Schematic and Size









#### MD-D1080F, DB62HD Female Schematic and Size









#### MD-D1081M, DB78HD Male Schematic and Size





#### MD-D1081F, DB78HD Female Schematic and Size