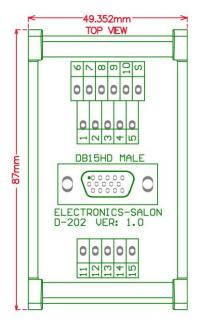

MD-D1080M-1       | PCB screw mount        |
|                    | MD-D1080MT-1      | DIN rail mount.        |
| DB62HD Female      | MD-D1080F-1       | PCB screw mount        |
|                    | MD-D1080FT-1      | DIN rail mount.        |
| DB78HD Male        | MD-D1081M-1       | PCB screw mount        |
|                    | MD-D1081MT-1      | DIN rail mount.        |
| DB78HD Female      | MD-D1081F-1       | PCB screw mount        |
|                    | MD-D1081FT-1      | DIN rail mount.        |

#### MD-D206, DB9 Female / Male Schematic and Size





#### MD-D212, DB15 Female / Male Schematic and Size





#### MD-D207, DB25 Female / Male Schematic and Size





#### MD-D208, DB37 Female / Male Schematic and Size









# MD-D202, DB15HD Male Schematic and Size









## MD-D203, DB15HD Female Schematic and Size









#### MD-D1078M, DB26HD Male Schematic and Size





#### MD-D1078F, DB26HD Female Schematic and Size





#### MD-D1079M, DB44HD Male Schematic and Size









#### MD-D1079F, DB44HD Female Schematic and Size





#### MD-D204, DB50 Male Schematic and Size









#### MD-D205, DB50 Female Schematic and Size









#### MD-D1080M, DB62HD Male Schematic and Size









#### MD-D1080F, DB62HD Female Schematic and Size









#### MD-D1081M, DB78HD Male Schematic and Size





#### MD-D1081F, DB78HD Female Schematic and Size