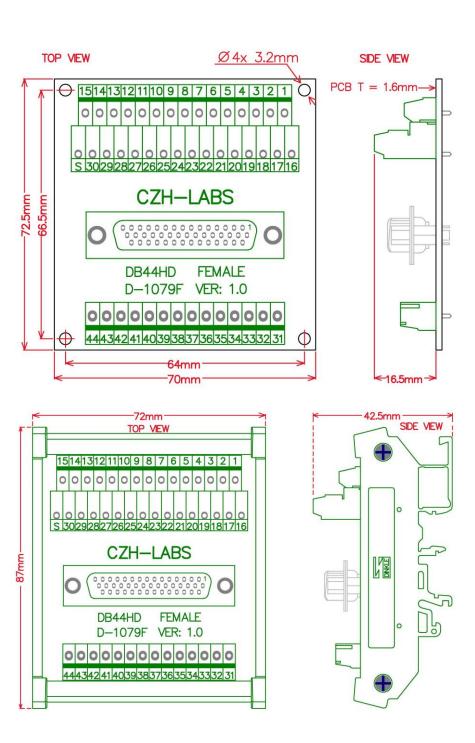

MD-D1081M-1       | PCB screw mount        |
|                    | MD-D1081MT-1      | DIN rail mount.        |
| DB78HD Female      | MD-D1081F-1       | PCB screw mount        |
|                    | MD-D1081FT-1      | DIN rail mount.        |

#### MD-D206, DB9 Female / Male Schematic and Size





#### MD-D212, DB15 Female / Male Schematic and Size





#### MD-D207, DB25 Female / Male Schematic and Size





#### MD-D208, DB37 Female / Male Schematic and Size









# MD-D202, DB15HD Male Schematic and Size









## MD-D203, DB15HD Female Schematic and Size









#### MD-D1078M, DB26HD Male Schematic and Size





#### MD-D1078F, DB26HD Female Schematic and Size





#### MD-D1079M, DB44HD Male Schematic and Size









#### MD-D1079F, DB44HD Female Schematic and Size





#### MD-D204, DB50 Male Schematic and Size









#### MD-D205, DB50 Female Schematic and Size









#### MD-D1080M, DB62HD Male Schematic and Size









#### MD-D1080F, DB62HD Female Schematic and Size









#### MD-D1081M, DB78HD Male Schematic and Size





#### MD-D1081F, DB78HD Female Schematic and Size