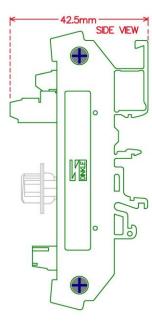

|
| DB78HD Female      | MD-D1081F-1       | PCB screw mount        |
|                    | MD-D1081FT-1      | DIN rail mount.        |

#### MD-D206, DB9 Female / Male Schematic and Size





#### MD-D212, DB15 Female / Male Schematic and Size





#### MD-D207, DB25 Female / Male Schematic and Size





#### MD-D208, DB37 Female / Male Schematic and Size









# MD-D202, DB15HD Male Schematic and Size









## MD-D203, DB15HD Female Schematic and Size









#### MD-D1078M, DB26HD Male Schematic and Size





#### MD-D1078F, DB26HD Female Schematic and Size





#### MD-D1079M, DB44HD Male Schematic and Size









#### MD-D1079F, DB44HD Female Schematic and Size





#### MD-D204, DB50 Male Schematic and Size









#### MD-D205, DB50 Female Schematic and Size









#### MD-D1080M, DB62HD Male Schematic and Size









#### MD-D1080F, DB62HD Female Schematic and Size









#### MD-D1081M, DB78HD Male Schematic and Size





#### MD-D1081F, DB78HD Female Schematic and Size