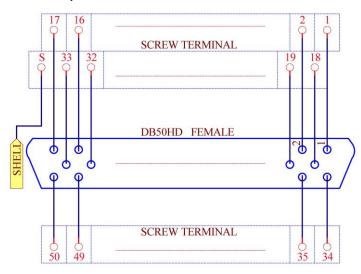

nt.        |
| DB78HD Female      | MD-D1081F-1       | PCB screw mount        |
|                    | MD-D1081FT-1      | DIN rail mount.        |

#### MD-D206, DB9 Female / Male Schematic and Size





#### MD-D212, DB15 Female / Male Schematic and Size





#### MD-D207, DB25 Female / Male Schematic and Size





#### MD-D208, DB37 Female / Male Schematic and Size









# MD-D202, DB15HD Male Schematic and Size









## MD-D203, DB15HD Female Schematic and Size









#### MD-D1078M, DB26HD Male Schematic and Size





#### MD-D1078F, DB26HD Female Schematic and Size





#### MD-D1079M, DB44HD Male Schematic and Size









#### MD-D1079F, DB44HD Female Schematic and Size





#### MD-D204, DB50 Male Schematic and Size









#### MD-D205, DB50 Female Schematic and Size









#### MD-D1080M, DB62HD Male Schematic and Size









#### MD-D1080F, DB62HD Female Schematic and Size









#### MD-D1081M, DB78HD Male Schematic and Size





#### MD-D1081F, DB78HD Female Schematic and Size