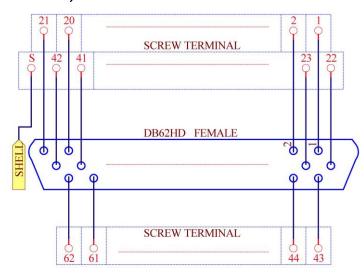

-1      | DIN rail mount.        |

#### MD-D206, DB9 Female / Male Schematic and Size





#### MD-D212, DB15 Female / Male Schematic and Size





#### MD-D207, DB25 Female / Male Schematic and Size





#### MD-D208, DB37 Female / Male Schematic and Size









# MD-D202, DB15HD Male Schematic and Size









## MD-D203, DB15HD Female Schematic and Size









#### MD-D1078M, DB26HD Male Schematic and Size





#### MD-D1078F, DB26HD Female Schematic and Size





#### MD-D1079M, DB44HD Male Schematic and Size









#### MD-D1079F, DB44HD Female Schematic and Size





#### MD-D204, DB50 Male Schematic and Size









#### MD-D205, DB50 Female Schematic and Size









#### MD-D1080M, DB62HD Male Schematic and Size









#### MD-D1080F, DB62HD Female Schematic and Size









#### MD-D1081M, DB78HD Male Schematic and Size





#### MD-D1081F, DB78HD Female Schematic and Size