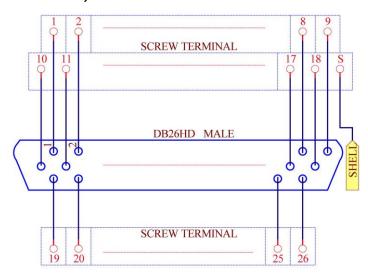

|
| DB62HD Female      | MD-D1080F-1       | PCB screw mount        |
|                    | MD-D1080FT-1      | DIN rail mount.        |
| DB78HD Male        | MD-D1081M-1       | PCB screw mount        |
|                    | MD-D1081MT-1      | DIN rail mount.        |
| DB78HD Female      | MD-D1081F-1       | PCB screw mount        |
|                    | MD-D1081FT-1      | DIN rail mount.        |

#### MD-D206, DB9 Female / Male Schematic and Size





#### MD-D212, DB15 Female / Male Schematic and Size





#### MD-D207, DB25 Female / Male Schematic and Size





#### MD-D208, DB37 Female / Male Schematic and Size









# MD-D202, DB15HD Male Schematic and Size









## MD-D203, DB15HD Female Schematic and Size









#### MD-D1078M, DB26HD Male Schematic and Size





#### MD-D1078F, DB26HD Female Schematic and Size





#### MD-D1079M, DB44HD Male Schematic and Size









#### MD-D1079F, DB44HD Female Schematic and Size





#### MD-D204, DB50 Male Schematic and Size









#### MD-D205, DB50 Female Schematic and Size









#### MD-D1080M, DB62HD Male Schematic and Size









#### MD-D1080F, DB62HD Female Schematic and Size









#### MD-D1081M, DB78HD Male Schematic and Size





#### MD-D1081F, DB78HD Female Schematic and Size