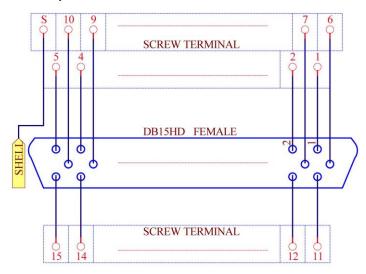

| MD-D1080MT-1      | DIN rail mount.        |
| DB62HD Female      | MD-D1080F-1       | PCB screw mount        |
|                    | MD-D1080FT-1      | DIN rail mount.        |
| DB78HD Male        | MD-D1081M-1       | PCB screw mount        |
|                    | MD-D1081MT-1      | DIN rail mount.        |
| DB78HD Female      | MD-D1081F-1       | PCB screw mount        |
|                    | MD-D1081FT-1      | DIN rail mount.        |

#### MD-D206, DB9 Female / Male Schematic and Size





#### MD-D212, DB15 Female / Male Schematic and Size





#### MD-D207, DB25 Female / Male Schematic and Size





#### MD-D208, DB37 Female / Male Schematic and Size









# MD-D202, DB15HD Male Schematic and Size









## MD-D203, DB15HD Female Schematic and Size









#### MD-D1078M, DB26HD Male Schematic and Size





#### MD-D1078F, DB26HD Female Schematic and Size





#### MD-D1079M, DB44HD Male Schematic and Size









#### MD-D1079F, DB44HD Female Schematic and Size





#### MD-D204, DB50 Male Schematic and Size









#### MD-D205, DB50 Female Schematic and Size









#### MD-D1080M, DB62HD Male Schematic and Size









#### MD-D1080F, DB62HD Female Schematic and Size









#### MD-D1081M, DB78HD Male Schematic and Size





#### MD-D1081F, DB78HD Female Schematic and Size