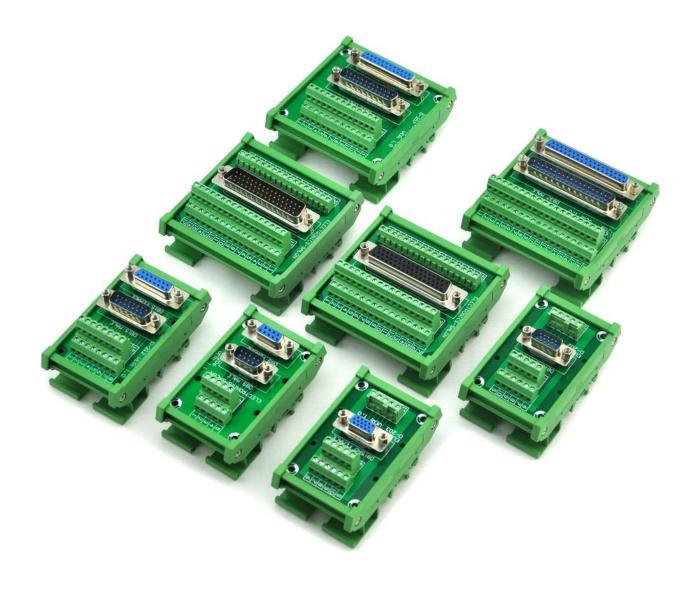

# **CZH-LABS Electronics-Salon**

**D-SUB Breakout Board / Interface Module Series** 

lisheng@chunzehui.com

www.electronics-salon.com www.czh-labs.com

#### Features:

- Standard high quality D-SUB Connectors
- Miniaturized high quality screw terminal block, position pitch 3.81mm / 0.15"
- FR-4 fiber glass PCB, dual copper layers.
- Support PCB screw or DIN rail mount version selections. high quality fireproof nylon material DIN rail mount carrier (not China low quality carrier), can support width
  35mm / 32mm / 15mm rail, and the carrier can be taken apart for PCB screw mount use.

# **Version List:**

| D-SUB Type         | Part Number (SKU) | Mount Type             |
|--------------------|-------------------|------------------------|
| DB9 Female / Male  | MD-D206-1         | PCB screw mount        |
|                    | MD-D206T-1        | DIN rail mount.        |
| DB15 Female / Male | MD-D212-1         | PCB screw mount        |
|                    | MD-D212T-1        | DIN rail mount.        |
| DB25 Female / Male | MD-D207-1         | PCB screw mount        |
|                    | MD-D207T-1        | DIN rail mount.        |
| DB37 Female / Male | MD-D208-1         | The PCB no mount holes |
|                    | MD-D208T-1        | DIN rail mount.        |
| DB15HD Male        | MD-D202-1         | PCB screw mount        |
|                    | MD-D202T-1        | DIN rail mount.        |
| DB15HD Female      | MD-D203-1         | PCB screw mount        |
|                    | MD-D203T-1        | DIN rail mount.        |
| DB26HD Male        | MD-D1078M-1       | PCB screw mount        |
|                    | MD-D1078MT-1      | DIN rail mount.        |
| DB26HD Female      | MD-D1078F-1       | PCB screw mount        |
|                    | MD-D1078FT-1      | DIN rail mount.        |
| DB44HD Male        | MD-D1079M-1       | PCB screw mount        |
|                    | MD-D1079MT-1      | DIN rail mount.        |
| DB44HD Female      | MD-D1079F-1       | PCB screw mount        |
|                    | MD-D1079FT-1      | DIN rail mount.        |
| DB50 Male          | MD-D204-1         | PCB screw mount        |
|                    | MD-D204T-1        | DIN rail mount.        |
| DB50 Femaile       | MD-D205-1         | PCB screw mount        |
|                    | MD-D205T-1        | DIN rail mount.        |
| DB62HD Male        | MD-D1080M-1       | PCB screw mount        |
|                    | MD-D1080MT-1      | DIN rail mount.        |
| DB62HD Female      | MD-D1080F-1       | PCB screw mount        |
|                    | MD-D1080FT-1      | DIN rail mount.        |
| DB78HD Male        | MD-D1081M-1       | PCB screw mount        |
|                    | MD-D1081MT-1      | DIN rail mount.        |
| DB78HD Female      | MD-D1081F-1       | PCB screw mount        |
|                    | MD-D1081FT-1      | DIN rail mount.        |