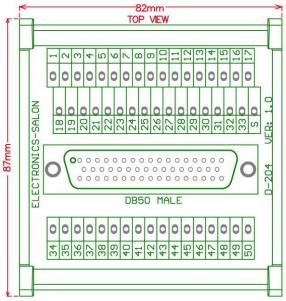

| MD-D1081MT-1      | DIN rail mount.        |
| DB78HD Female      | MD-D1081F-1       | PCB screw mount        |
|                    | MD-D1081FT-1      | DIN rail mount.        |

#### MD-D206, DB9 Female / Male Schematic and Size





#### MD-D212, DB15 Female / Male Schematic and Size





#### MD-D207, DB25 Female / Male Schematic and Size





#### MD-D208, DB37 Female / Male Schematic and Size









# MD-D202, DB15HD Male Schematic and Size









## MD-D203, DB15HD Female Schematic and Size









#### MD-D1078M, DB26HD Male Schematic and Size





#### MD-D1078F, DB26HD Female Schematic and Size





#### MD-D1079M, DB44HD Male Schematic and Size









#### MD-D1079F, DB44HD Female Schematic and Size





#### MD-D204, DB50 Male Schematic and Size









#### MD-D205, DB50 Female Schematic and Size









#### MD-D1080M, DB62HD Male Schematic and Size









#### MD-D1080F, DB62HD Female Schematic and Size









#### MD-D1081M, DB78HD Male Schematic and Size





#### MD-D1081F, DB78HD Female Schematic and Size