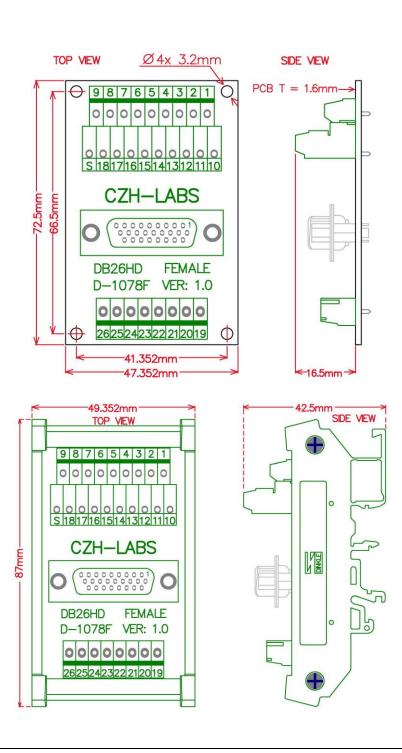

rew mount        |
|                    | MD-D1080FT-1      | DIN rail mount.        |
| DB78HD Male        | MD-D1081M-1       | PCB screw mount        |
|                    | MD-D1081MT-1      | DIN rail mount.        |
| DB78HD Female      | MD-D1081F-1       | PCB screw mount        |
|                    | MD-D1081FT-1      | DIN rail mount.        |

#### MD-D206, DB9 Female / Male Schematic and Size





#### MD-D212, DB15 Female / Male Schematic and Size





#### MD-D207, DB25 Female / Male Schematic and Size





#### MD-D208, DB37 Female / Male Schematic and Size









# MD-D202, DB15HD Male Schematic and Size









## MD-D203, DB15HD Female Schematic and Size









#### MD-D1078M, DB26HD Male Schematic and Size





#### MD-D1078F, DB26HD Female Schematic and Size





#### MD-D1079M, DB44HD Male Schematic and Size









#### MD-D1079F, DB44HD Female Schematic and Size





#### MD-D204, DB50 Male Schematic and Size









#### MD-D205, DB50 Female Schematic and Size









#### MD-D1080M, DB62HD Male Schematic and Size









#### MD-D1080F, DB62HD Female Schematic and Size









#### MD-D1081M, DB78HD Male Schematic and Size





#### MD-D1081F, DB78HD Female Schematic and Size