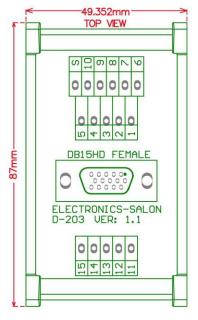

| MD-D1080MT-1      | DIN rail mount.        |
| DB62HD Female      | MD-D1080F-1       | PCB screw mount        |
|                    | MD-D1080FT-1      | DIN rail mount.        |
| DB78HD Male        | MD-D1081M-1       | PCB screw mount        |
|                    | MD-D1081MT-1      | DIN rail mount.        |
| DB78HD Female      | MD-D1081F-1       | PCB screw mount        |
|                    | MD-D1081FT-1      | DIN rail mount.        |

#### MD-D206, DB9 Female / Male Schematic and Size





#### MD-D212, DB15 Female / Male Schematic and Size





#### MD-D207, DB25 Female / Male Schematic and Size





#### MD-D208, DB37 Female / Male Schematic and Size









# MD-D202, DB15HD Male Schematic and Size









## MD-D203, DB15HD Female Schematic and Size









#### MD-D1078M, DB26HD Male Schematic and Size





#### MD-D1078F, DB26HD Female Schematic and Size





#### MD-D1079M, DB44HD Male Schematic and Size









#### MD-D1079F, DB44HD Female Schematic and Size





#### MD-D204, DB50 Male Schematic and Size









#### MD-D205, DB50 Female Schematic and Size









#### MD-D1080M, DB62HD Male Schematic and Size









#### MD-D1080F, DB62HD Female Schematic and Size









#### MD-D1081M, DB78HD Male Schematic and Size





#### MD-D1081F, DB78HD Female Schematic and Size