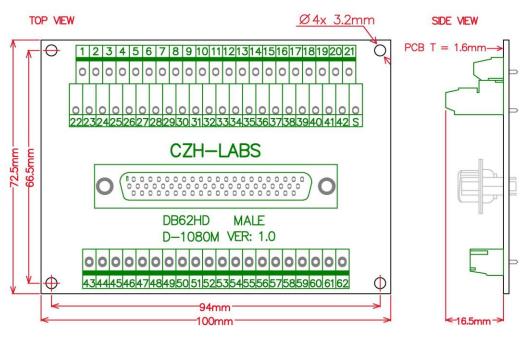

B screw mount        |
|                    | MD-D1081FT-1      | DIN rail mount.        |

#### MD-D206, DB9 Female / Male Schematic and Size





#### MD-D212, DB15 Female / Male Schematic and Size





#### MD-D207, DB25 Female / Male Schematic and Size





#### MD-D208, DB37 Female / Male Schematic and Size









# MD-D202, DB15HD Male Schematic and Size









## MD-D203, DB15HD Female Schematic and Size









#### MD-D1078M, DB26HD Male Schematic and Size





#### MD-D1078F, DB26HD Female Schematic and Size





#### MD-D1079M, DB44HD Male Schematic and Size









#### MD-D1079F, DB44HD Female Schematic and Size





#### MD-D204, DB50 Male Schematic and Size









#### MD-D205, DB50 Female Schematic and Size









#### MD-D1080M, DB62HD Male Schematic and Size









#### MD-D1080F, DB62HD Female Schematic and Size









#### MD-D1081M, DB78HD Male Schematic and Size





#### MD-D1081F, DB78HD Female Schematic and Size