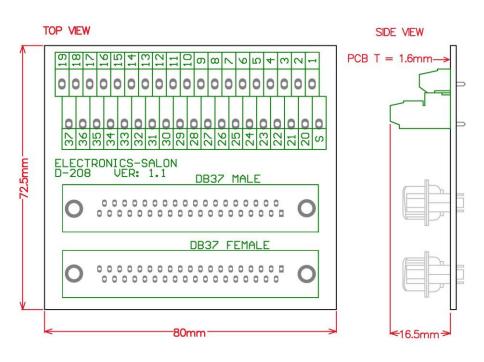

| DIN rail mount.        |
| DB62HD Male        | MD-D1080M-1       | PCB screw mount        |
|                    | MD-D1080MT-1      | DIN rail mount.        |
| DB62HD Female      | MD-D1080F-1       | PCB screw mount        |
|                    | MD-D1080FT-1      | DIN rail mount.        |
| DB78HD Male        | MD-D1081M-1       | PCB screw mount        |
|                    | MD-D1081MT-1      | DIN rail mount.        |
| DB78HD Female      | MD-D1081F-1       | PCB screw mount        |
|                    | MD-D1081FT-1      | DIN rail mount.        |

#### MD-D206, DB9 Female / Male Schematic and Size





#### MD-D212, DB15 Female / Male Schematic and Size





#### MD-D207, DB25 Female / Male Schematic and Size





#### MD-D208, DB37 Female / Male Schematic and Size









# MD-D202, DB15HD Male Schematic and Size









## MD-D203, DB15HD Female Schematic and Size









#### MD-D1078M, DB26HD Male Schematic and Size





#### MD-D1078F, DB26HD Female Schematic and Size





#### MD-D1079M, DB44HD Male Schematic and Size









#### MD-D1079F, DB44HD Female Schematic and Size





#### MD-D204, DB50 Male Schematic and Size









#### MD-D205, DB50 Female Schematic and Size









#### MD-D1080M, DB62HD Male Schematic and Size









#### MD-D1080F, DB62HD Female Schematic and Size









#### MD-D1081M, DB78HD Male Schematic and Size





#### MD-D1081F, DB78HD Female Schematic and Size