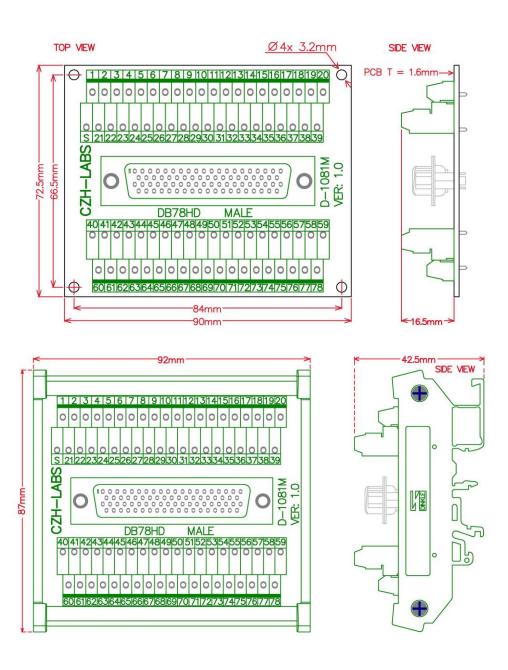

le / Male Schematic and Size





#### MD-D212, DB15 Female / Male Schematic and Size





#### MD-D207, DB25 Female / Male Schematic and Size





#### MD-D208, DB37 Female / Male Schematic and Size









# MD-D202, DB15HD Male Schematic and Size









## MD-D203, DB15HD Female Schematic and Size









#### MD-D1078M, DB26HD Male Schematic and Size





#### MD-D1078F, DB26HD Female Schematic and Size





#### MD-D1079M, DB44HD Male Schematic and Size









#### MD-D1079F, DB44HD Female Schematic and Size





#### MD-D204, DB50 Male Schematic and Size









#### MD-D205, DB50 Female Schematic and Size









#### MD-D1080M, DB62HD Male Schematic and Size









#### MD-D1080F, DB62HD Female Schematic and Size









#### MD-D1081M, DB78HD Male Schematic and Size





#### MD-D1081F, DB78HD Female Schematic and Size