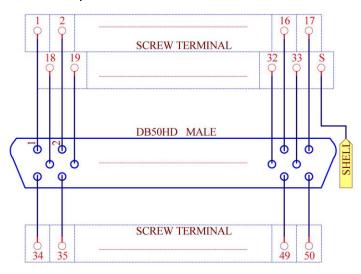

| MD-D1081MT-1      | DIN rail mount.        |
| DB78HD Female      | MD-D1081F-1       | PCB screw mount        |
|                    | MD-D1081FT-1      | DIN rail mount.        |

#### MD-D206, DB9 Female / Male Schematic and Size





#### MD-D212, DB15 Female / Male Schematic and Size





#### MD-D207, DB25 Female / Male Schematic and Size





#### MD-D208, DB37 Female / Male Schematic and Size









# MD-D202, DB15HD Male Schematic and Size









## MD-D203, DB15HD Female Schematic and Size









#### MD-D1078M, DB26HD Male Schematic and Size





#### MD-D1078F, DB26HD Female Schematic and Size





#### MD-D1079M, DB44HD Male Schematic and Size









#### MD-D1079F, DB44HD Female Schematic and Size





#### MD-D204, DB50 Male Schematic and Size









#### MD-D205, DB50 Female Schematic and Size









#### MD-D1080M, DB62HD Male Schematic and Size









#### MD-D1080F, DB62HD Female Schematic and Size









#### MD-D1081M, DB78HD Male Schematic and Size





#### MD-D1081F, DB78HD Female Schematic and Size