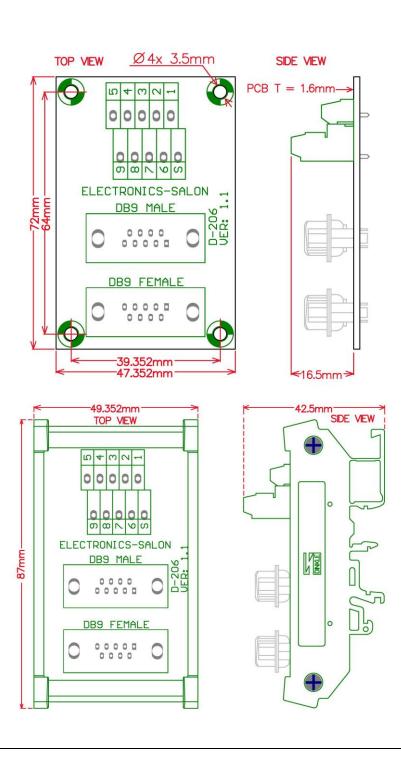

| MD-D204T-1        | DIN rail mount.        |
| DB50 Femaile       | MD-D205-1         | PCB screw mount        |
|                    | MD-D205T-1        | DIN rail mount.        |
| DB62HD Male        | MD-D1080M-1       | PCB screw mount        |
|                    | MD-D1080MT-1      | DIN rail mount.        |
| DB62HD Female      | MD-D1080F-1       | PCB screw mount        |
|                    | MD-D1080FT-1      | DIN rail mount.        |
| DB78HD Male        | MD-D1081M-1       | PCB screw mount        |
|                    | MD-D1081MT-1      | DIN rail mount.        |
| DB78HD Female      | MD-D1081F-1       | PCB screw mount        |
|                    | MD-D1081FT-1      | DIN rail mount.        |

#### MD-D206, DB9 Female / Male Schematic and Size





#### MD-D212, DB15 Female / Male Schematic and Size





#### MD-D207, DB25 Female / Male Schematic and Size





#### MD-D208, DB37 Female / Male Schematic and Size









# MD-D202, DB15HD Male Schematic and Size









## MD-D203, DB15HD Female Schematic and Size









#### MD-D1078M, DB26HD Male Schematic and Size





#### MD-D1078F, DB26HD Female Schematic and Size





#### MD-D1079M, DB44HD Male Schematic and Size









#### MD-D1079F, DB44HD Female Schematic and Size





#### MD-D204, DB50 Male Schematic and Size









#### MD-D205, DB50 Female Schematic and Size









#### MD-D1080M, DB62HD Male Schematic and Size









#### MD-D1080F, DB62HD Female Schematic and Size









#### MD-D1081M, DB78HD Male Schematic and Size





#### MD-D1081F, DB78HD Female