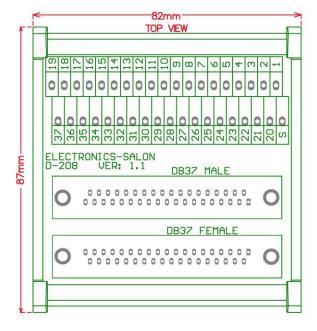

| DIN rail mount.        |
| DB62HD Male        | MD-D1080M-1       | PCB screw mount        |
|                    | MD-D1080MT-1      | DIN rail mount.        |
| DB62HD Female      | MD-D1080F-1       | PCB screw mount        |
|                    | MD-D1080FT-1      | DIN rail mount.        |
| DB78HD Male        | MD-D1081M-1       | PCB screw mount        |
|                    | MD-D1081MT-1      | DIN rail mount.        |
| DB78HD Female      | MD-D1081F-1       | PCB screw mount        |
|                    | MD-D1081FT-1      | DIN rail mount.        |

#### MD-D206, DB9 Female / Male Schematic and Size





#### MD-D212, DB15 Female / Male Schematic and Size





#### MD-D207, DB25 Female / Male Schematic and Size





#### MD-D208, DB37 Female / Male Schematic and Size









# MD-D202, DB15HD Male Schematic and Size









## MD-D203, DB15HD Female Schematic and Size









#### MD-D1078M, DB26HD Male Schematic and Size





#### MD-D1078F, DB26HD Female Schematic and Size





#### MD-D1079M, DB44HD Male Schematic and Size









#### MD-D1079F, DB44HD Female Schematic and Size





#### MD-D204, DB50 Male Schematic and Size









#### MD-D205, DB50 Female Schematic and Size









#### MD-D1080M, DB62HD Male Schematic and Size









#### MD-D1080F, DB62HD Female Schematic and Size









#### MD-D1081M, DB78HD Male Schematic and Size





#### MD-D1081F, DB78HD Female Schematic and Size