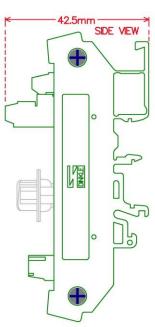

rew mount        |
|                    | MD-D1081FT-1      | DIN rail mount.        |

#### MD-D206, DB9 Female / Male Schematic and Size





#### MD-D212, DB15 Female / Male Schematic and Size





#### MD-D207, DB25 Female / Male Schematic and Size





#### MD-D208, DB37 Female / Male Schematic and Size









# MD-D202, DB15HD Male Schematic and Size









## MD-D203, DB15HD Female Schematic and Size









#### MD-D1078M, DB26HD Male Schematic and Size





#### MD-D1078F, DB26HD Female Schematic and Size





#### MD-D1079M, DB44HD Male Schematic and Size









#### MD-D1079F, DB44HD Female Schematic and Size





#### MD-D204, DB50 Male Schematic and Size









#### MD-D205, DB50 Female Schematic and Size









#### MD-D1080M, DB62HD Male Schematic and Size









#### MD-D1080F, DB62HD Female Schematic and Size









#### MD-D1081M, DB78HD Male Schematic and Size





#### MD-D1081F, DB78HD Female Schematic and Size