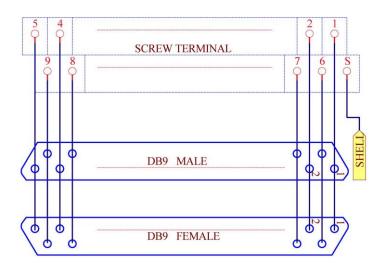

| MD-D204T-1        | DIN rail mount.        |
| DB50 Femaile       | MD-D205-1         | PCB screw mount        |
|                    | MD-D205T-1        | DIN rail mount.        |
| DB62HD Male        | MD-D1080M-1       | PCB screw mount        |
|                    | MD-D1080MT-1      | DIN rail mount.        |
| DB62HD Female      | MD-D1080F-1       | PCB screw mount        |
|                    | MD-D1080FT-1      | DIN rail mount.        |
| DB78HD Male        | MD-D1081M-1       | PCB screw mount        |
|                    | MD-D1081MT-1      | DIN rail mount.        |
| DB78HD Female      | MD-D1081F-1       | PCB screw mount        |
|                    | MD-D1081FT-1      | DIN rail mount.        |

#### MD-D206, DB9 Female / Male Schematic and Size





#### MD-D212, DB15 Female / Male Schematic and Size





#### MD-D207, DB25 Female / Male Schematic and Size





#### MD-D208, DB37 Female / Male Schematic and Size









# MD-D202, DB15HD Male Schematic and Size









## MD-D203, DB15HD Female Schematic and Size









#### MD-D1078M, DB26HD Male Schematic and Size





#### MD-D1078F, DB26HD Female Schematic and Size





#### MD-D1079M, DB44HD Male Schematic and Size









#### MD-D1079F, DB44HD Female Schematic and Size





#### MD-D204, DB50 Male Schematic and Size









#### MD-D205, DB50 Female Schematic and Size









#### MD-D1080M, DB62HD Male Schematic and Size









#### MD-D1080F, DB62HD Female Schematic and Size









#### MD-D1081M, DB78HD Male Schematic and Size





#### MD-D1081F, DB78HD Femal