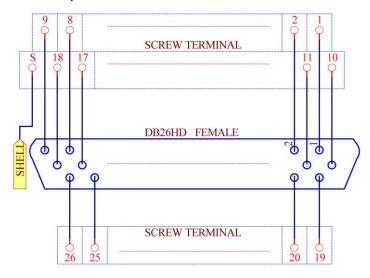

screw mount        |
|                    | MD-D1080FT-1      | DIN rail mount.        |
| DB78HD Male        | MD-D1081M-1       | PCB screw mount        |
|                    | MD-D1081MT-1      | DIN rail mount.        |
| DB78HD Female      | MD-D1081F-1       | PCB screw mount        |
|                    | MD-D1081FT-1      | DIN rail mount.        |

#### MD-D206, DB9 Female / Male Schematic and Size





#### MD-D212, DB15 Female / Male Schematic and Size





#### MD-D207, DB25 Female / Male Schematic and Size





#### MD-D208, DB37 Female / Male Schematic and Size









# MD-D202, DB15HD Male Schematic and Size









## MD-D203, DB15HD Female Schematic and Size









#### MD-D1078M, DB26HD Male Schematic and Size





#### MD-D1078F, DB26HD Female Schematic and Size





#### MD-D1079M, DB44HD Male Schematic and Size









#### MD-D1079F, DB44HD Female Schematic and Size





#### MD-D204, DB50 Male Schematic and Size









#### MD-D205, DB50 Female Schematic and Size









#### MD-D1080M, DB62HD Male Schematic and Size









#### MD-D1080F, DB62HD Female Schematic and Size









#### MD-D1081M, DB78HD Male Schematic and Size





#### MD-D1081F, DB78HD Female Schematic and Size