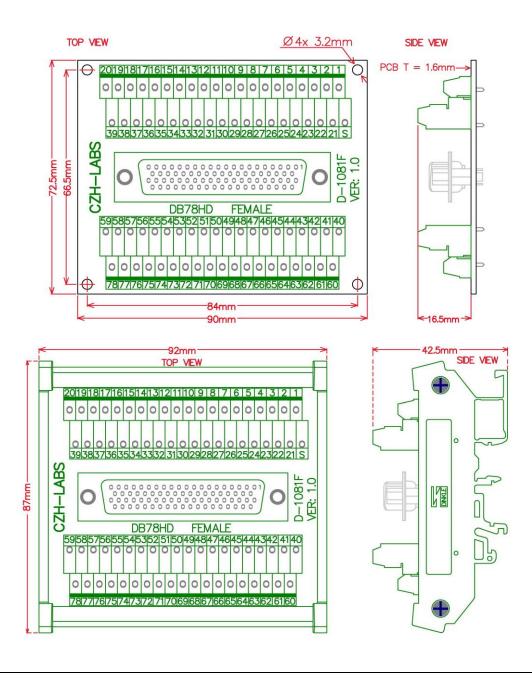

emale / Male Schematic and Size





#### MD-D207, DB25 Female / Male Schematic and Size





#### MD-D208, DB37 Female / Male Schematic and Size









# MD-D202, DB15HD Male Schematic and Size









## MD-D203, DB15HD Female Schematic and Size









#### MD-D1078M, DB26HD Male Schematic and Size





#### MD-D1078F, DB26HD Female Schematic and Size





#### MD-D1079M, DB44HD Male Schematic and Size









#### MD-D1079F, DB44HD Female Schematic and Size





#### MD-D204, DB50 Male Schematic and Size









#### MD-D205, DB50 Female Schematic and Size









#### MD-D1080M, DB62HD Male Schematic and Size









#### MD-D1080F, DB62HD Female Schematic and Size









#### MD-D1081M, DB78HD Male Schematic and Size





#### MD-D1081F, DB78HD Female Schematic and Size