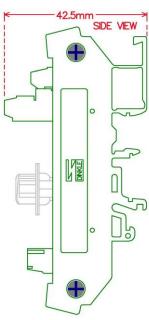

| DIN rail mount.        |
| DB78HD Male        | MD-D1081M-1       | PCB screw mount        |
|                    | MD-D1081MT-1      | DIN rail mount.        |
| DB78HD Female      | MD-D1081F-1       | PCB screw mount        |
|                    | MD-D1081FT-1      | DIN rail mount.        |

#### MD-D206, DB9 Female / Male Schematic and Size





#### MD-D212, DB15 Female / Male Schematic and Size





#### MD-D207, DB25 Female / Male Schematic and Size





#### MD-D208, DB37 Female / Male Schematic and Size









# MD-D202, DB15HD Male Schematic and Size









## MD-D203, DB15HD Female Schematic and Size









#### MD-D1078M, DB26HD Male Schematic and Size





#### MD-D1078F, DB26HD Female Schematic and Size





#### MD-D1079M, DB44HD Male Schematic and Size









#### MD-D1079F, DB44HD Female Schematic and Size





#### MD-D204, DB50 Male Schematic and Size









#### MD-D205, DB50 Female Schematic and Size









#### MD-D1080M, DB62HD Male Schematic and Size









#### MD-D1080F, DB62HD Female Schematic and Size









#### MD-D1081M, DB78HD Male Schematic and Size





#### MD-D1081F, DB78HD Female Schematic and Size