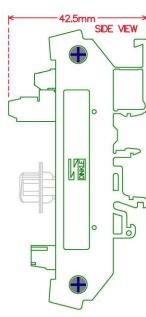

-D1080M-1       | PCB screw mount        |
|                    | MD-D1080MT-1      | DIN rail mount.        |
| DB62HD Female      | MD-D1080F-1       | PCB screw mount        |
|                    | MD-D1080FT-1      | DIN rail mount.        |
| DB78HD Male        | MD-D1081M-1       | PCB screw mount        |
|                    | MD-D1081MT-1      | DIN rail mount.        |
| DB78HD Female      | MD-D1081F-1       | PCB screw mount        |
|                    | MD-D1081FT-1      | DIN rail mount.        |

#### MD-D206, DB9 Female / Male Schematic and Size





#### MD-D212, DB15 Female / Male Schematic and Size





#### MD-D207, DB25 Female / Male Schematic and Size





#### MD-D208, DB37 Female / Male Schematic and Size









# MD-D202, DB15HD Male Schematic and Size









## MD-D203, DB15HD Female Schematic and Size









#### MD-D1078M, DB26HD Male Schematic and Size





#### MD-D1078F, DB26HD Female Schematic and Size





#### MD-D1079M, DB44HD Male Schematic and Size









#### MD-D1079F, DB44HD Female Schematic and Size





#### MD-D204, DB50 Male Schematic and Size









#### MD-D205, DB50 Female Schematic and Size









#### MD-D1080M, DB62HD Male Schematic and Size









#### MD-D1080F, DB62HD Female Schematic and Size









#### MD-D1081M, DB78HD Male Schematic and Size





#### MD-D1081F, DB78HD Female Schematic and Size