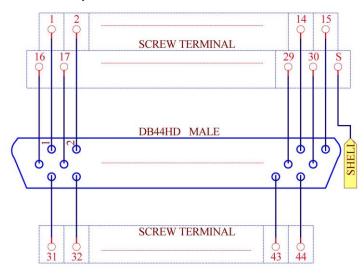

FT-1      | DIN rail mount.        |
| DB78HD Male        | MD-D1081M-1       | PCB screw mount        |
|                    | MD-D1081MT-1      | DIN rail mount.        |
| DB78HD Female      | MD-D1081F-1       | PCB screw mount        |
|                    | MD-D1081FT-1      | DIN rail mount.        |

#### MD-D206, DB9 Female / Male Schematic and Size





#### MD-D212, DB15 Female / Male Schematic and Size





#### MD-D207, DB25 Female / Male Schematic and Size





#### MD-D208, DB37 Female / Male Schematic and Size









# MD-D202, DB15HD Male Schematic and Size









## MD-D203, DB15HD Female Schematic and Size









#### MD-D1078M, DB26HD Male Schematic and Size





#### MD-D1078F, DB26HD Female Schematic and Size





#### MD-D1079M, DB44HD Male Schematic and Size









#### MD-D1079F, DB44HD Female Schematic and Size





#### MD-D204, DB50 Male Schematic and Size









#### MD-D205, DB50 Female Schematic and Size









#### MD-D1080M, DB62HD Male Schematic and Size









#### MD-D1080F, DB62HD Female Schematic and Size









#### MD-D1081M, DB78HD Male Schematic and Size





#### MD-D1081F, DB78HD Female Schematic and Size